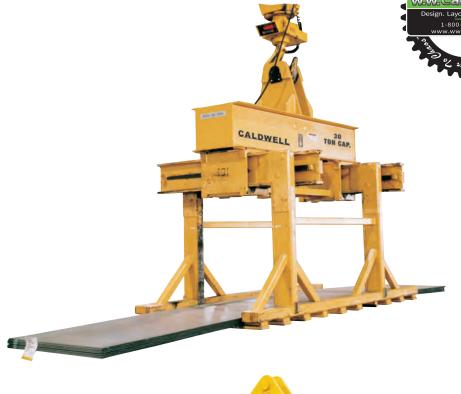

## **Telescopic Sheet Lifter**

This rack-and-pinion-style lifter allows for handling of a wide range of sheets and plates with minimum manpower. Lifters are custom designed per application.

#### **Product Features:**

- · Low-headroom design
- · Replaceable wear plates
- Heavy-duty worm gear reducers
- Drive protection includes slip clutch
- · Machined slide arms
- Designed for ease of maintenance
- AC power

#### **Product Options:**

- Powered rotation with or without stops
- · Heavy-duty function indicator lights
- Integral weighing system
- Maximum open/minimum closed limit switches
- Carrying angles with dunnage cutouts (pictured above)
- Detachable, auxiliary carrying angles for handling longer loads
- Chain or cable reel mounted end hooks for thin-gauge or extra-wide material
- DC power
- · Electrical reversing motor controls