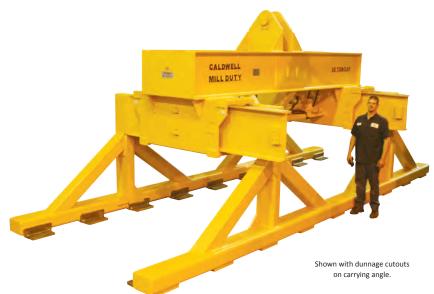

## **Telescopic Sheet Lifter**

This rack-and-pinion-style lifter allows for handling of a wide range of sheets and plates with minimum manpower. Lifters are custom designed per application.

#### **Product Options:**

- Powered rotation with or without stops
- · Heavy-duty function indicator lights
- Integral weighing system
- Maximum open/minimum closed limit switches
- Carrying angles with dunnage cutouts (pictured above)
- Detachable, auxiliary carrying angles for handling longer loads
- Chain or cable reel mounted end hooks for thin-gauge or extra-wide material
- DC power
- · Electrical reversing motor controls