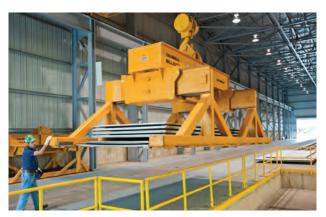

## **Telescopic Sheet Lifter**

This rack-and-pinion-style lifter allows for handling of a wide range of sheets and plates with minimum manpower. Lifters are custom designed per application.

Photo courtesy of Outokumpu