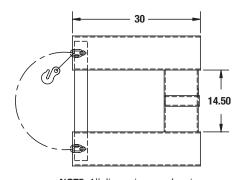

#### **MODEL SPTR**

**NOTE:** All dimensions on drawings shown in Inches unless stated.

| Model<br>Number | Ball Dia.<br>(in.)   | Max. Tongue<br>Wt. (lbs.) | Max. Gross<br>Trailer Wt. (lbs.) | Weight<br>(lbs.) |
|-----------------|----------------------|---------------------------|----------------------------------|------------------|
| SPTR-8          | 1-7/8<br>2<br>2-5/16 | 600                       | 2000<br>5000<br>6000             | 135              |
|                 | Pintle               | 3000                      | 16000                            |                  |