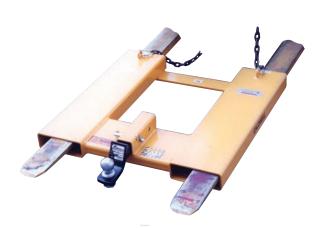

### **PRODUCT OPTIONS**

Shown with optional hitch insert & ball.

Shown with optional pintle adapter.