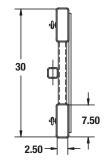

#### **MODEL SPTR**

**NOTE:** All dimensions on drawings shown in Inches unless stated.

| Model<br>Number | Ball Dia.<br>(in.)   | Max. Tongue<br>Wt. (lbs.) | Max. Gross<br>Trailer Wt. (lbs.) | Weight<br>(lbs.) |
|-----------------|----------------------|---------------------------|----------------------------------|------------------|
| SPTR-8          | 1-7/8<br>2<br>2-5/16 | 600                       | 2000<br>5000<br>6000             | 135              |
|                 | Pintle               | 3000                      | 16000                            |                  |