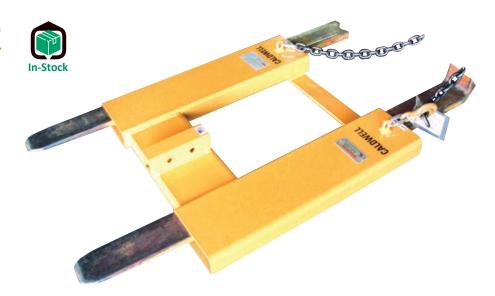

## **Trailer Spotter**

An inexpensive and fast way to move trailers with your fork lift truck. It quickly attaches to both forks for stable load movement with safety chain and grab hook for added security. Accepts standard 2" hitch inserts designed to handle 1-7/8" to 2-5/16" hitch ball for up to 6,000 pounds gross towing weight, and with the pintle adapter, up to 16,000 pounds gross towing weight.

#### **Product Features:**

- Easily move trailers with a fork lift truck
- Restraining chain with grab hooks standard
- · Insert restraining pin standard
- Can be used with most 2" standard inserts
- Optional hitch insert or pintle adapter are available