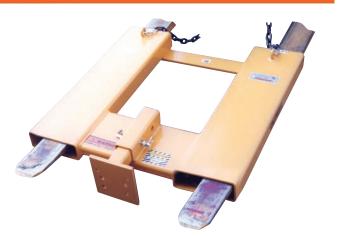

# **Model SPTR**

## **Trailer Spotter**

An inexpensive and fast way to move trailers with your fork lift truck. It quickly attaches to both forks for stable load movement with safety chain and grab hook for added security. Accepts standard 2" hitch inserts designed to handle 1-7/8" to 2-5/16" hitch ball for up to 6,000 pounds gross towing weight, and with the pintle adapter, up to 16,000 pounds gross towing weight.

#### **Product Features:**

- Easily move trailers with a fork lift truck
- Restraining chain with grab hooks standard
- · Insert restraining pin standard
- Can be used with most 2" standard inserts
- Optional hitch insert or pintle adapter are available

#### **MODEL SPTR**

**NOTE:** All dimensions on drawings shown in Inches unless stated.

| Model<br>Number | Ball Dia.<br>(in.)   | Max. Tongue<br>Wt. (lbs.) | Max. Gross<br>Trailer Wt. (lbs.) | Weight<br>(lbs.) |
|-----------------|----------------------|---------------------------|----------------------------------|------------------|
| SPTR-8          | 1-7/8<br>2<br>2-5/16 | 600                       | 2000<br>5000<br>6000             | 135              |
|                 | Pintle               | 3000                      | 16000                            |                  |