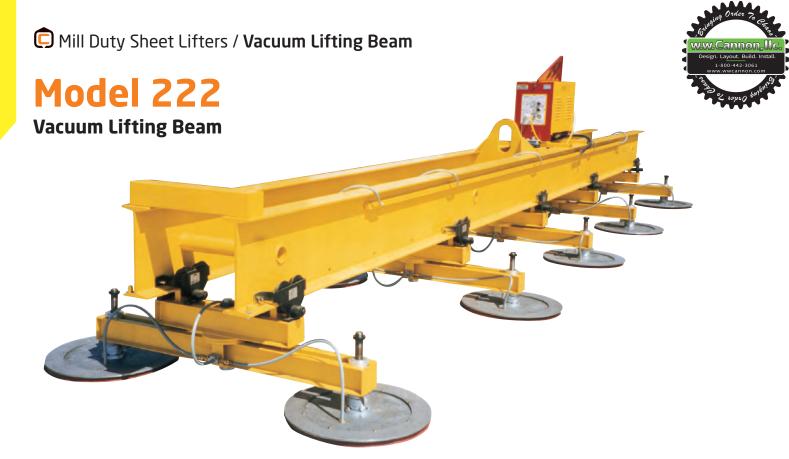

These **Vacuum Lifting Beams** are designed to handle large sheets or plates of metal in the primary metal industry, as well as various other industries. Designed to your material weight and size requirements, units are operated with a pendant, crane-mounted controls, or radio controls. Lifting beams are custom designed per application.

## **Product Features:**

- Trolley-mounted crossarms for ease of adjustment
- Vacuum pads and crossarms adjustable to handle a wide range of material sizes
- Handles ferrous and non-ferrous material
- Assures single sheet/plate handling
- Minimizes product damage
- Handles material up to 600 degrees Fahrenheit
- Safety indicator lights
- Vacuum reserve system to hold load during temporary power failure
- Design assures quick attachment and release
- AC power

## **Product Options:**

- Powered rotation for horizontal location
- Durable LED lights and gauges
- Built-in support stands
- Low-vacuum indicator warning system
- DC power