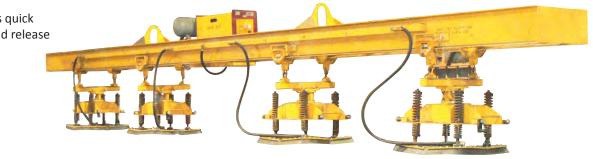

## **Product Features:**

- Trolley-mounted crossarms for ease of adjustment
- Vacuum pads and crossarms adjustable to handle a wide range of material sizes
- Handles ferrous and non-ferrous material
- Assures single sheet/plate handling
- Minimizes product damage
- Handles material up to 600 degrees Fahrenheit
- Safety indicator lights
- Vacuum reserve system to hold load during temporary power failure
- Design assures quick attachment and release
- AC power

## **Product Options:**

- Powered rotation for horizontal location
- Durable LED lights and gauges
- Built-in support stands
- Low-vacuum indicator warning system
- DC power