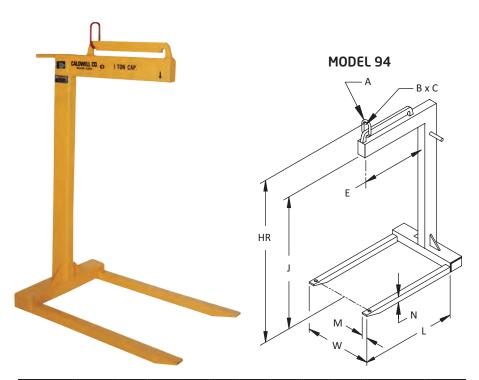

## Model 94

# Lightweight Fixed-Forks Pallet Lifter

Lightweight, economical, and reliable – sometimes that's just what you need. Choose from 1-, 2- or 3-ton capacities.

#### **Product Features:**

- Dual lift points eliminates need for counterweight
- Extremely lightweight for ease of handling
- Maintenance-free; no moving parts
- Complies with ASME standards

|                 | Capacity<br>(tons) | Dimensions (inches) |       |       |    |    |      |       |       |    |     |                  |  |
|-----------------|--------------------|---------------------|-------|-------|----|----|------|-------|-------|----|-----|------------------|--|
| Model<br>Number |                    | Forks               |       |       |    | E  | Bail |       |       |    | LID | Weight<br>(lbs.) |  |
| Nullibei        |                    | L                   | M     | N     | W  | E  | Α    | В     | С     | J  | HR  | (103.)           |  |
| 94-1-48         | 1                  | 36                  | 2     | 2     | 25 | 24 | 1/2  | 2-1/2 | 3-3/4 | 48 | 58  | 245              |  |
| 94-2-48         | 2                  | 36                  | 4     | 2     | 25 | 24 | 3/4  | 2-3/4 | 4-1/2 | 48 | 62  | 425              |  |
| 94-3-48         | 3                  | 36                  | 4-1/2 | 2-1/2 | 27 | 24 | 1    | 3-1/2 | 5     | 48 | 65  | 610              |  |