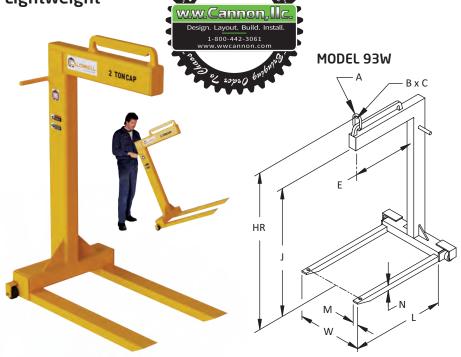

### Model 93W

### **Wheeled Pallet Lifter**

Your material handlers will thank you for making it easier to move this unit from crane bay to crane bay or from one end of your facility to the other. Just tilt and roll.

#### **Product Features:**

- Wheels allow for movement of unit without crane
- Dual lift points eliminate need for counterweight
- Extremely lightweight for ease of handling
- Complies with ASME standards

| Γ | Model<br>Number | Capacity<br>(tons) | Dimensions (inches) |   |   |    |    |      |       |       |    |     |                  |
|---|-----------------|--------------------|---------------------|---|---|----|----|------|-------|-------|----|-----|------------------|
|   |                 |                    | Forks               |   |   |    | _  | Bail |       |       |    | LUD | Weight<br>(lbs.) |
|   |                 |                    | L                   | М | N | W  | E  | Α    | В     | С     | ,  | HR  | (103.)           |
| Γ | 93W-1-48        | 1                  | 36                  | 2 | 2 | 25 | 24 | 1/2  | 2-1/2 | 3-3/4 | 48 | 60  | 245              |
|   | 93W-2-48        | 2                  | 36                  | 4 | 2 | 25 | 24 | 3/4  | 2-3/4 | 4-1/2 | 48 | 62  | 405              |