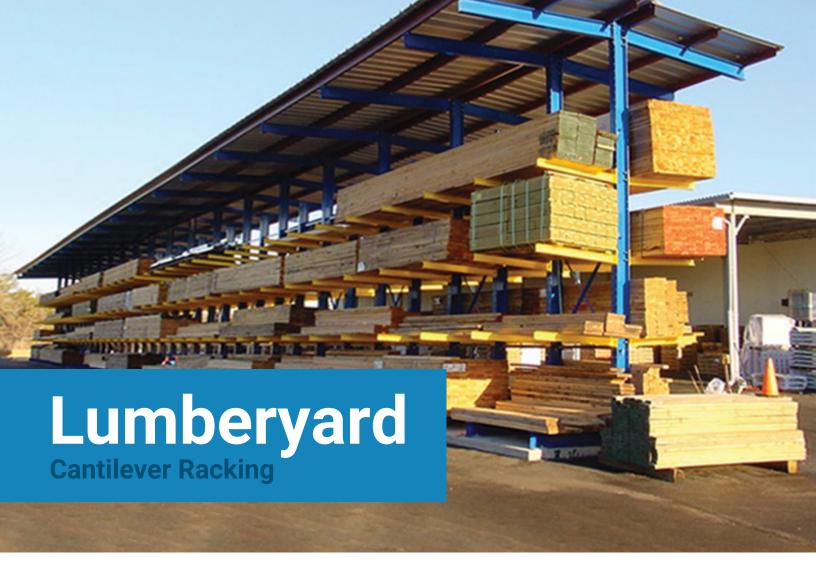

No matter your yard plan, Cogan cantilever racks are the most efficient way to store lumber, sawn wood, and engineered wood products.

loads of varying length and cubic proportions. Wood planks, beams, posts, poles, or joists, the robust structural components can easily support a multitude of bulk storage items. A durable powder-coated paint finish makes Cogan cantilever racks ideal for indoor or outdoor use. Add a custom roof system to create a fully sheltered L-shed or T-shed. Protection from the elements means your material will not warp or deteriorate from harsh weather conditions.

The absence of obstructions at the pick face allow our cantilever racks to manage high-density

Guard against snow, ice, rain and sun damage. Create a four-season covered storage unit with Cogan cantilever L-Sheds and T-Sheds.