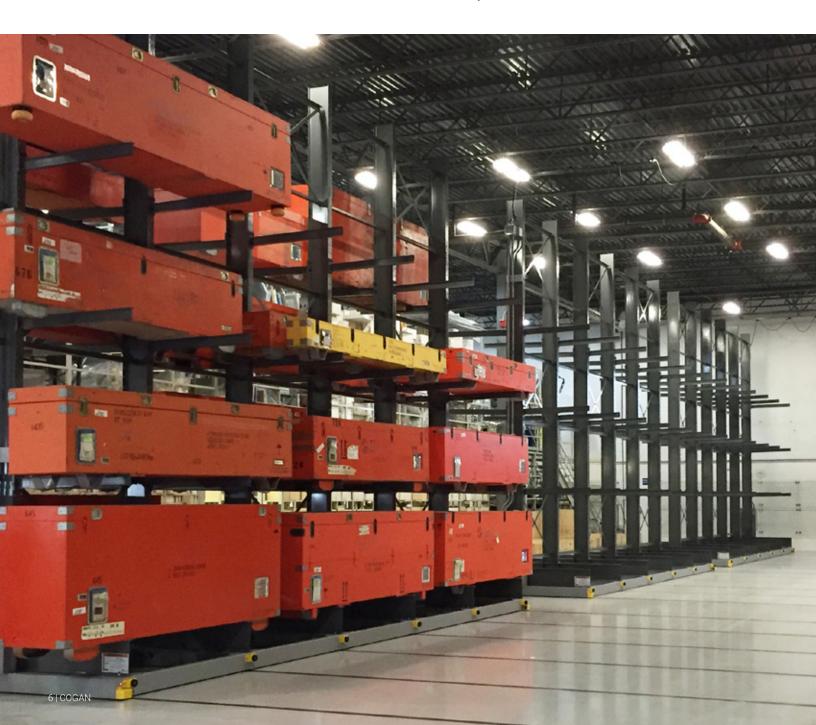

## Mobile

#### **Cantilever Racking**

When warehouse space is limited, increase the capacity of available storage with mobile cantilever racking. Fitted on wheeled bases integrated with motorized controls, mobile cantilever racking runs along rails set into the floor. Fixed aisles are eliminated and replaced with a single 'floating aisle' to access stored materials. This drastically compacts surface area, allowing you to double your storage space without adding a single square foot to your facility. Contribute to a more sustainable work environment that optimizes space, reduces energy consumption and most importantly, keeps your inventory secure.