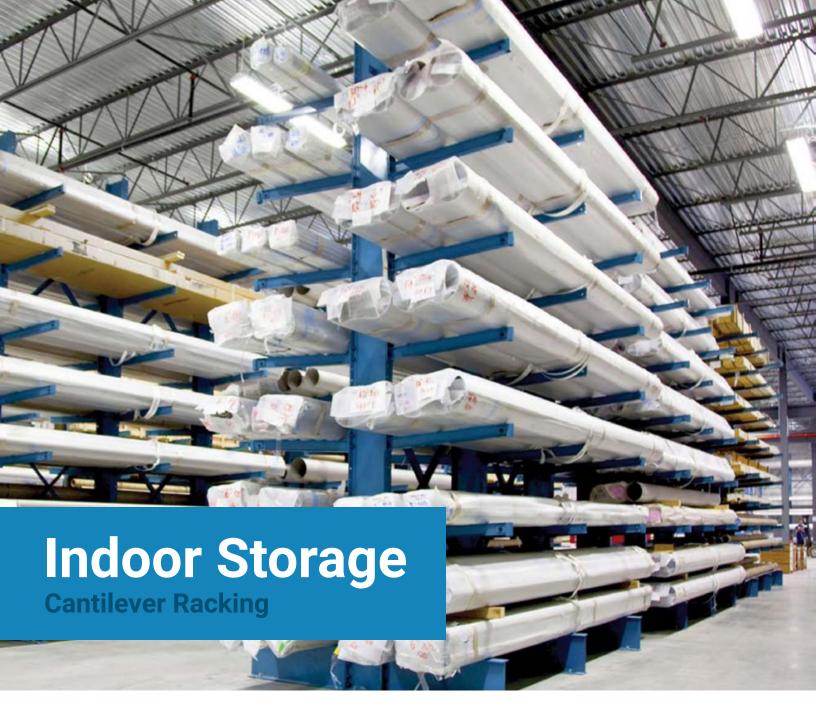

Versatile and extremely durable, take the headache out of storing long, short or awkwardly-shaped items with a Cogan cantilever rack system. easy front loading without any obstruction. From tubing and piping to plywood, drywall, and steel sheets, any application that requires extra-wide front loading is an ideal situation for our cantileve racks. Structural steel components provide superior strength and durability, while a painted or optional galvanized finish makes our cantilever racking the perfect canditate for indoor and outdoor use. Arms can be adjusted vertically up to four inches to optimize stacking.

Designed for outstanding versatility, our cantilever racks use a special arm system that allows for