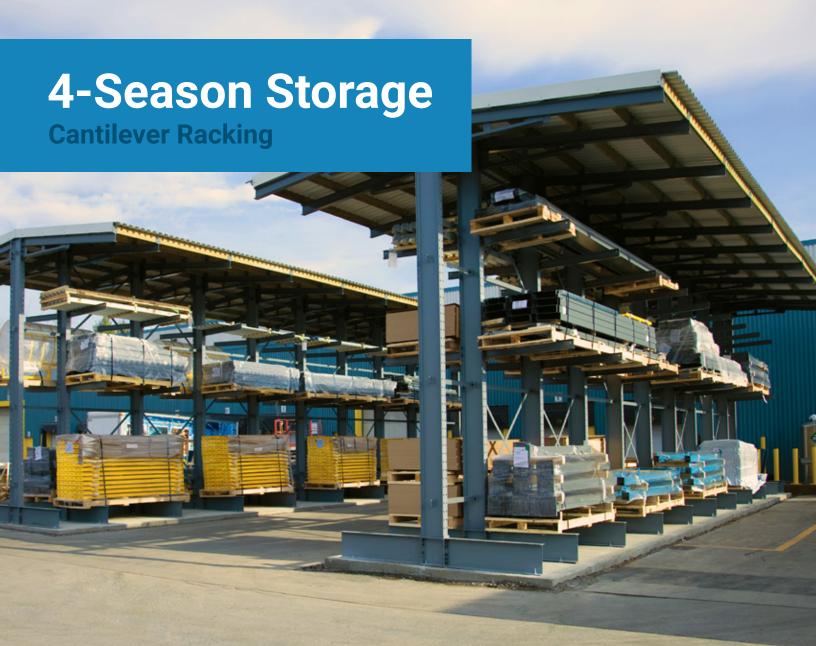

The absence of obstructions at the pick face allow our cantilever racks to manage high-density

Guard against snow, ice, rain and sun damage. Create a four-season covered storage unit with Cogan cantilever L-Sheds and T-Sheds.

Ideal for protecting stored materials from harsh weather conditions, the angled roof design allows

rain to flow down easily and shields against snow, ice and sun damage. Powder-coated structural steel components and heavy-duty treated wood joists provide superior strength and durability. An optional galvanized finish is also available for extra wear-resistance. In order to account for local weather variances, Cogan cantilever roofs are always custom-manufactured for your specific system. Available in single (L-shed) and double-sided (T-shed) configurations.