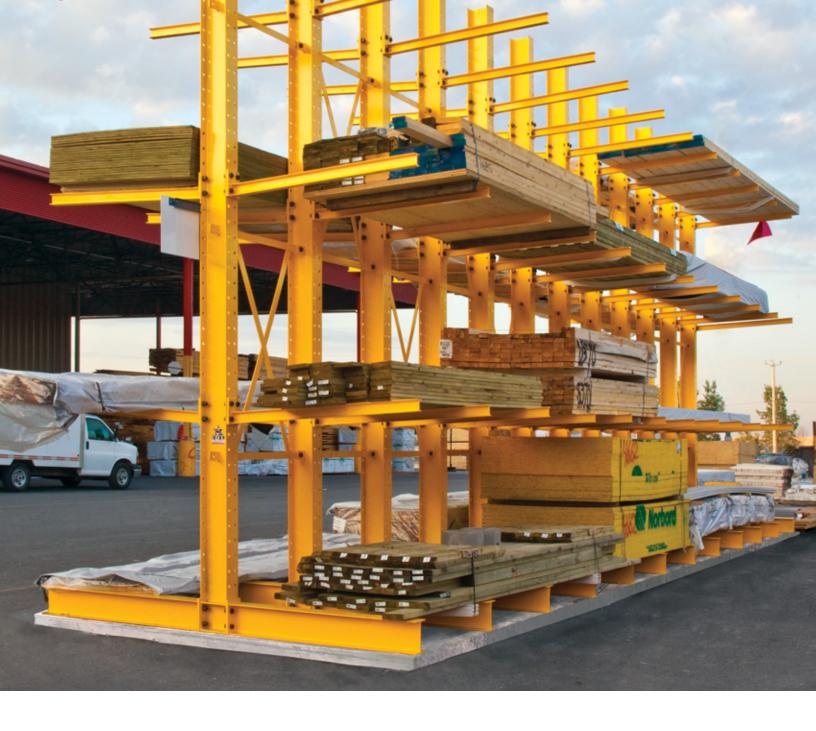

No matter your yard plan, Cogan cantilever racks are the most efficient way to store lumber, sawn wood, and engineered wood products.

loads of varying length and cubic proportions. Wood planks, beams, posts, poles, or joists, the robust structural components can easily support a multitude of bulk storage items. A durable powder-coated paint finish makes Cogan cantilever racks ideal for indoor or outdoor use. Add a custom roof system to create a fully sheltered L-shed or T-shed. Protection from the elements means your material will not warp or deteriorate from harsh weather conditions.

The absence of obstructions at the pick face allow our cantilever racks to manage high-density

Guard against snow, ice, rain and sun damage. Create a four-season covered storage unit with Cogan cantilever L-Sheds and T-Sheds.