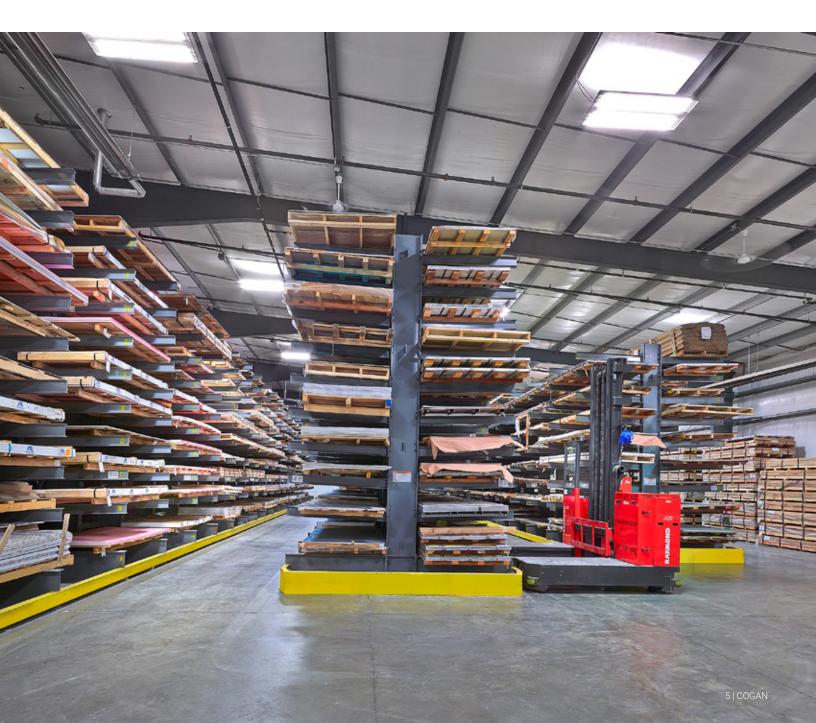

### Very Narrow Aisle Cantilever Racking

Make the most out of your storage or picking area with Cogan very narrow aisle (VNA) cantilever racking. Designed for use with side loader fork trucks, our VNA cantilever rack system maximizes storage capacity for a highly efficient use of floorspace. The narrow design means Cogan VNA cantilever racking uses as little as half the normal aisle width of standard racking solutions. Your storage capacity doubles and wasted space is eliminated. This is ideal for high-density storage areas or where there is a need for expansion within an existing facility.