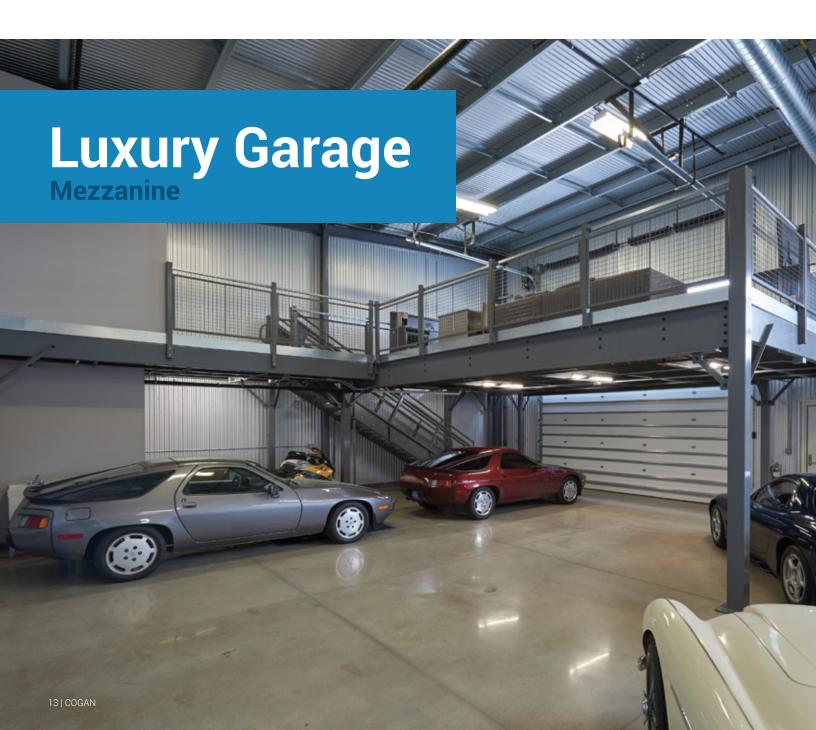

Make your luxury garage a home away from home. Harness the potential for a complete lifestyle experience with a Cogan mezzanine.

Garagetown communities are a thriving new trend for serious automotive enthusiasts. Luxury condo

garages make the perfect safe storage solution to keep high-end cars in pristine condition. However, a large car collection can quickly overwhelm the unit, leaving little space for a workshop or leisure area. The integration of a mezzanine creates the opportunity for total personalization. Owners can transform their second level into a fully appointed entertainment area. Accommodate family, friends and fellow car aficionados with a bar, lounge space and restroom.