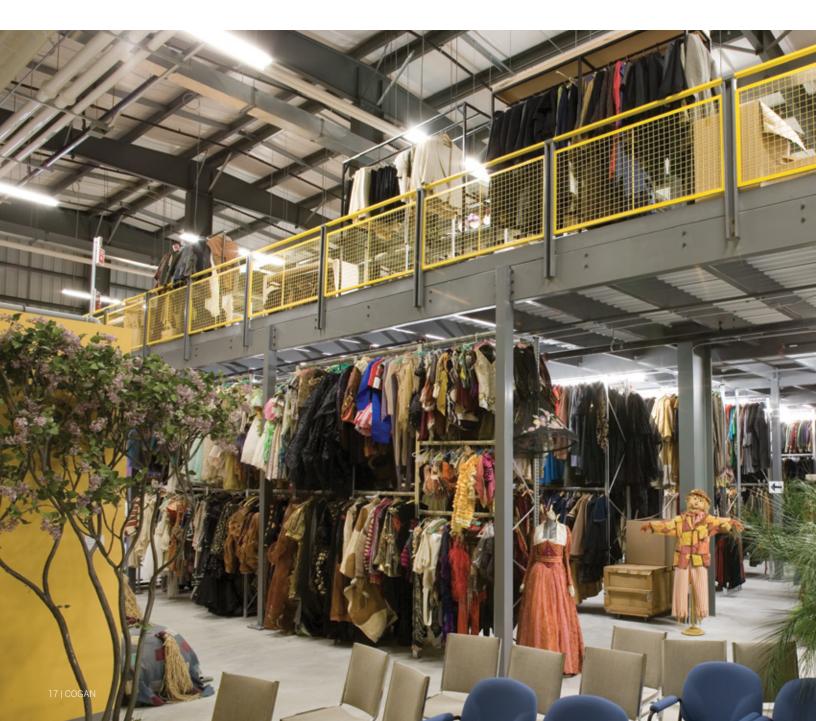

### **Theatre Storage**

#### Mezzanine

Never miss a cue with Cogan mezzanines for theatre costume and prop storage. Guaranteed to steal the show!

The logistics of coordinating a large-scale theatre event is a major undertaking. Razor sharp organization is essential to keep multiple productions running smoothly. With hundreds of costume and set changes, lighting and music cues, and countless props, there is zero space for backstage clutter. Utilize a Cogan mezzanine and create a seamlessly functional dressing room, storage, and backstage waiting area. From opening lines to curtain call, Cogan mezzanine are guaranteed to steal the show!