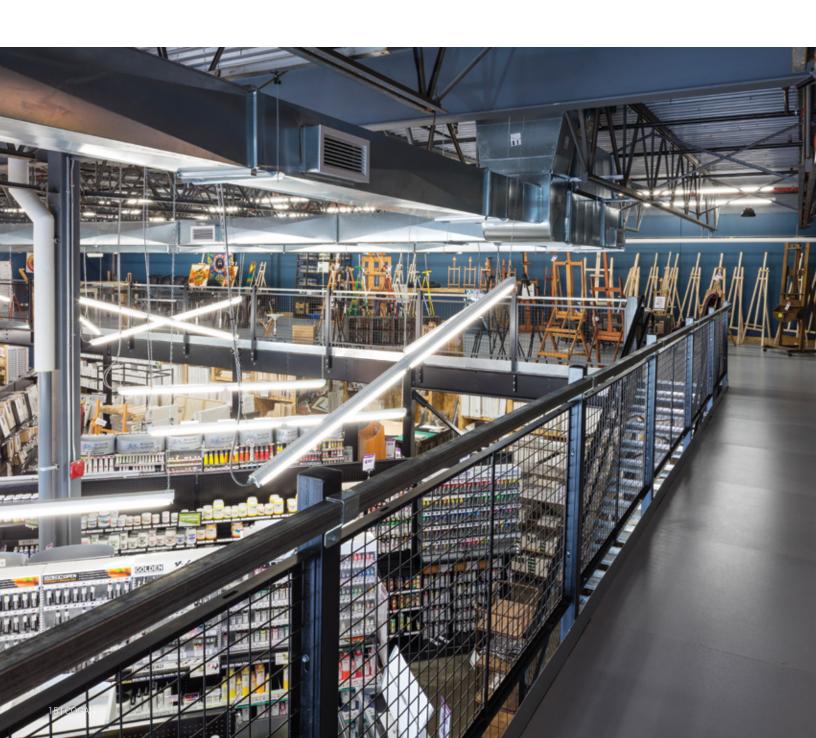

### **Retail Store**

#### Mezzanine

Eliminate clutter to create an enhanced shopping experience that will bring customers back again and again.

Have you outgrown your retail store? Cluttered display aisles not only make merchandise difficult to find, but a crowded sales floor can easily overwhelm customers. Avoid disruption and increase profits by adding a mezzanine level to your existing retail space. With your sales floor instantly doubled, you will have a larger area to display products. Customers will easily be able to locate key items, vastly improving their shopping experience.