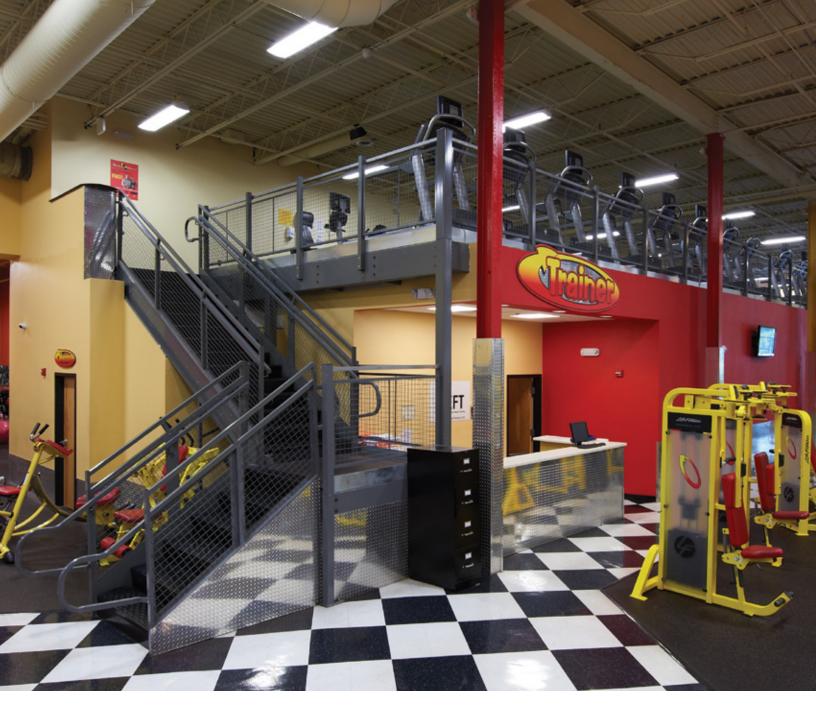

### **Fitness Center**

### Mezzanine

Sometimes the best way to trim down is to build up. Get lean with Cogan mezzanines. We're here to spot you!

Sweat out the competition with a Cogan mezzanine. Heavy-duty structural components support weightlifting machines, cardio equipment and high-impact activities. Reduce wait times by integrating a larger selection equipment or bigger training and practice areas. Whether you require additional space for an indoor sports complex or driving range, batting cages, rock climbing gym, CrossFit club or even a school gymnasium, Cogan mezzanines are in a league of their own.