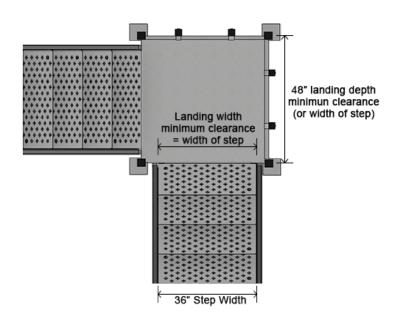

## L-SHAPE STAIRCASE

36" wide step: 4' W x 4'D landing 45" wide step: 5' W x 5'D landing 60" wide step: 6' W x 6'D landing

cogan.com