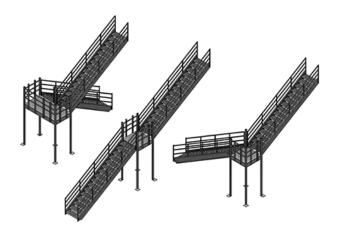

### **Description**

Cogan provides three landing types: straight, L-shape and U-shape staircases.

Design. Layout. Build. Install.

1-800-442-3061

www.wwcannon.com

#### **Specifications**

Landing Types Straight, L-Shape, U-Shape Staircase

Width Step Size 36", 45", 60"

COLORS

Cogan Grey (Guard, Stringers, Columns, Beams and Handrail Posts) Electro-Galvanized (Tread, Closed Riser and Handrails)