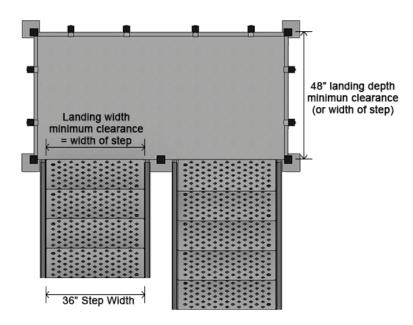

# **DETAILS**

## U-SHAPE STAIRCASE

36" wide step: 8' W x 4'D landing 45" wide step: 10' W x 4'D landing 60" wide step: 12' W x 5'D landing