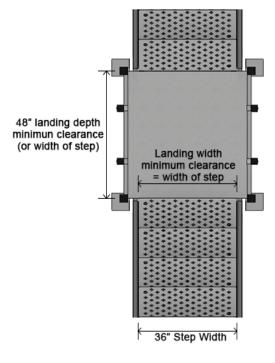

### STRAIGHT STAIRCASE

36" wide step: 4' W x 4'D landing 45" wide step: 5' W x 4'D landing 60" wide step: 6' W x 5'D landing