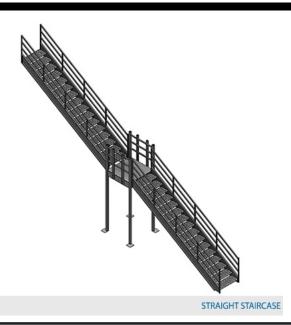

### STRAIGHT STAIRCASE

36" wide step: 4' W x 4'D landing 45" wide step: 5' W x 4'D landing 60" wide step: 6' W x 5'D landing