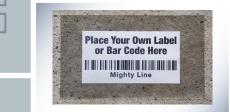

## **Floor Marking Label Protectors**

2 SIZES / 6"x10" / 10"x13"

**Customize it!** 

Your Design.

Your Text. Your Logo.

Create your own customized floor tapes and floor signs, using our online Custom Tape & Sign Design Tool. Include your message, your

company logo, and choose from our library

Place our clear label over your own custom label or barcode label. Easy to apply, with a peel-and-stick adhesive.