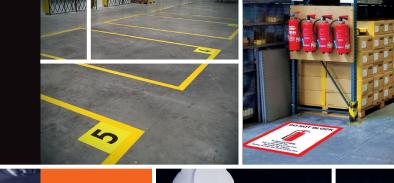

# THE STRONGEST AND MOST DURABLE INDUSTRIAL FLOOR MARKING PRODUCTS OUT THERE

The Mighty Line difference is the patented technology in our floor tape. Our floor tapes, floor signs and floor markings are made to hold up to the rigors of warehouse activity. In addition to the unsurpassed durability, they are easy to install and have minimal residue upon removal.

We know how important safety is to every organization. The breadth of the Mighty Line product line covers everything you need to implement a 5S system for the increased productivity of your facility and the safety of your employees.

### Floor Signs

Easily mark safety areas with Mighty Line floor signs! Extremely durable, with a peel and stick adhesive, Mighty Line Floor Signs can handle the rough industrial environment.

Floor Tape Diagonal