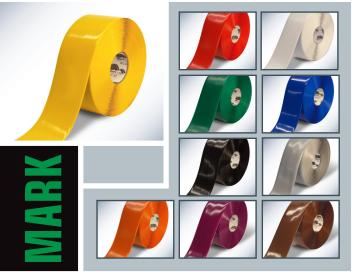

#### Floor Tape Solid 10 COLORS / 4 WIDTHS

| ,, |                     |
|----|---------------------|
|    | Floor Tape Stripe   |
| ,, | 4 COLORS / 2 WIDTHS |

4"

2 COLORS / 2 WIDTHS