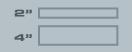

#### Floor Tape Solid 10 COLORS / 4 WIDTHS

| ,, |                     |
|----|---------------------|
|    | Floor Tape Stripe   |
| ,, | 4 COLORS / 2 WIDTHS |

4"

2 COLORS / 2 WIDTHS