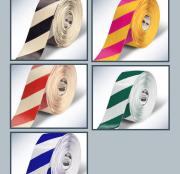

#### Floor Tape Solid 10 COLORS / 4 WIDTHS

| ,, |                     |
|----|---------------------|
|    | Floor Tape Stripe   |
| ,, | 4 COLORS / 2 WIDTHS |

4"

2 COLORS / 2 WIDTHS