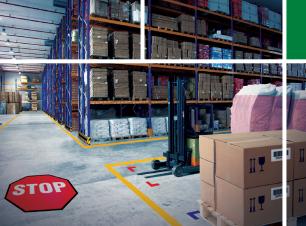

# THE STRONGEST AND MOST DURABLE INDUSTRIAL FLOOR MARKING PRODUCTS OUT THERE

The Mighty Line difference is the patented technology in our floor tape. Our floor tapes, floor signs and floor markings are made to hold up to the rigors of warehouse activity. In addition to the unsurpassed durability, they are easy to install and have minimal residue upon removal.

We know how important safety is to every organization. The breadth of the Mighty Line product line covers everything you need to implement a 5S system for the increased productivity of your facility and the safety of your employees.