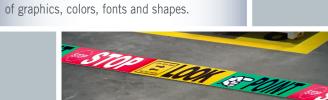

## **Floor Marking Label Protectors**

2 SIZES / 6"x10" / 10"x13"

**Customize it!** 

Your Design.

Your Text. Your Logo.

Create your own customized floor tapes and floor signs, using our online Custom Tape & Sign Design Tool. Include your message, your

company logo, and choose from our library

Place our clear label over your own custom label or barcode label. Easy to apply, with a peel-and-stick adhesive.