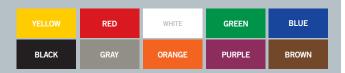

#### Floor Tape Solid 10 COLORS / 4 WIDTHS

| ,, |                     |
|----|---------------------|
|    | Floor Tape Stripe   |
| ,, | 4 COLORS / 2 WIDTHS |

4"

2 COLORS / 2 WIDTHS