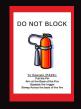

### Floor Signs

Easily mark safety areas with Mighty Line floor signs! Extremely durable, with a peel and stick adhesive, Mighty Line Floor Signs can handle the rough industrial environment.

Floor Tape Diagonal