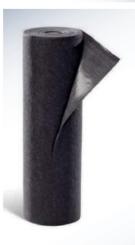

# **NEW!** MightyLine Mats

This innovative peel and stick product is great for entry ways and high-traffic areas, absorbing tracked-in water and oils so the area remains safe. When the mat needs to be replaced, easily pull up and replace with a new one. MightyLine Mats are great for warehouses, food and grocery stores, retails stores, oil and gas, and tire centers.

- Leak-proof, industrial strength, adhesive backing can be lifted with no residue upon removal
- 34" x 100' rolls—Roll and cut to fit any space
- Easy application and removal
- Replaces expensive mat rental service

# MightyLine Mats

34" x 100' ROLL