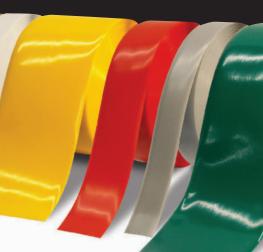

#### Color, Size, Shape, You Name It, We Have It.

We have everything you need to organize and safe-guard your facility. Use the many colors and shapes of Mighty Line floor tapes and floor markers to indicate work flow, delineate work areas, and mark proper placement of equipment, tools, inventories, and machinery.

#### Customize it! Your Text. Your Logo. Your Design.

Create your own customized floor tapes and floor signs, using our online Custom Tape & Sign Design Tool. Include your message, your company logo, and choose from our library of graphics, colors, fonts and shapes.