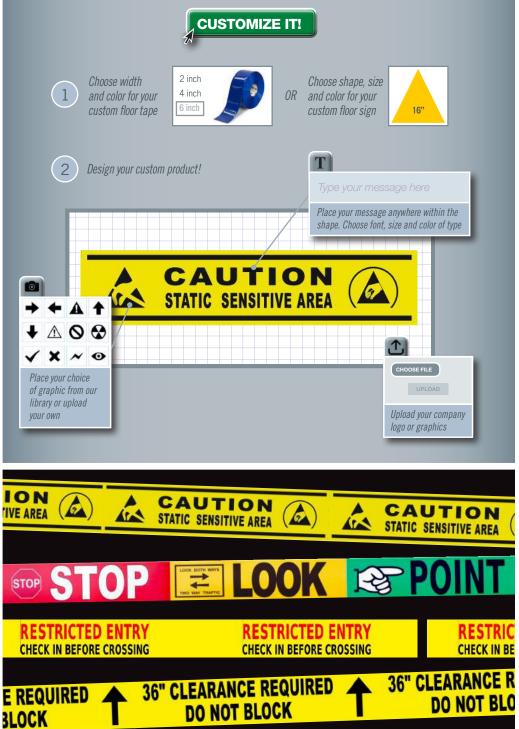

#### Customize it! Your Text. Your Logo. Your Design.

Create your own customized floor tapes and floor signs, using our online Custom Tape & Sign Design Tool. Include your message, your company logo, and choose from our library of graphics, colors, fonts and shapes.

#### Ideas For Enhancing Your 5S System with Customization

It's all about safety and organization. Implement a color-coding system, organize your recycling area, designate loading dock areas, prioritize areas of inventory, and create numerous other organizational or logistical systems. Our online custom design tool gives you the freedom to create the materials you need.