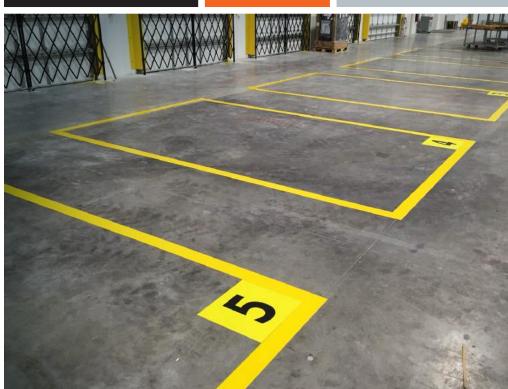

#### Color, Size, Shape, You Name It, We Have It.

We have everything you need to organize and safe-guard your facility. Use the many colors and shapes of Mighty Line floor tapes and floor markers to indicate work flow, delineate work areas, and mark proper placement of equipment, tools, inventories, and machinery.

#### Ideas For Enhancing Your 5S System with Customization

It's all about safety and organization. Implement a color-coding system, organize your recycling area, designate loading dock areas, prioritize areas of inventory, and create numerous other organizational or logistical systems. Our online custom design tool gives you the freedom to create the materials you need.