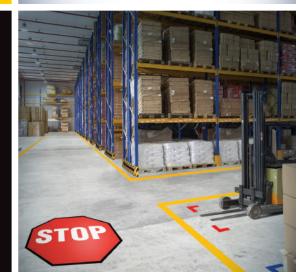

#### Color, Size, Shape, You Name It, We Have It.

We have everything you need to organize and safe-guard your facility. Use the many colors and shapes of Mighty Line floor tapes and floor markers to indicate work flow, delineate work areas, and mark proper placement of equipment, tools, inventories, and machinery.

#### **TAPES & SHAPES**

or have lost power and need emergency paths illuminated. Another great use is in helping

semi-trucks back into loading docks at night.