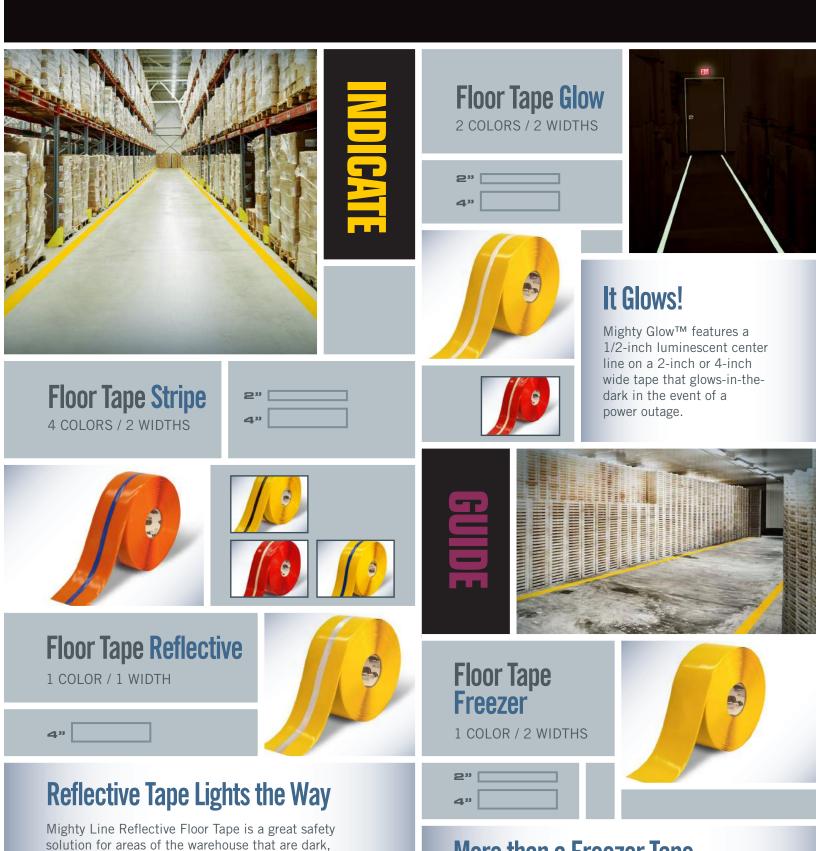

#### **TAPES & SHAPES**

or have lost power and need emergency paths illuminated. Another great use is in helping

semi-trucks back into loading docks at night.

# More than a Freezer Tape

The new Mighty Line Frigid Freezer Floor Tape is designed to be applied in cold temperatures as low as -10°F. It's extra-adhesive qualities also makes it a great choice for other challenging surfaces, such as vertical surfaces, or brick or stucco surfaces.