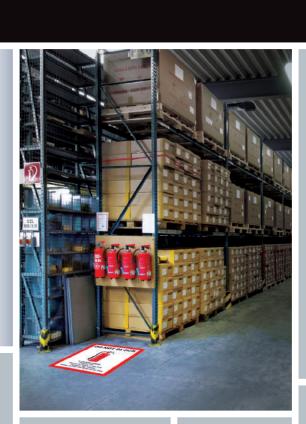

#### Color, Size, Shape, You Name It, We Have It.

We have everything you need to organize and safe-guard your facility. Use the many colors and shapes of Mighty Line floor tapes and floor markers to indicate work flow, delineate work areas, and mark proper placement of equipment, tools, inventories, and machinery.

#### **TAPES & SHAPES**

or have lost power and need emergency paths illuminated. Another great use is in helping

semi-trucks back into loading docks at night.