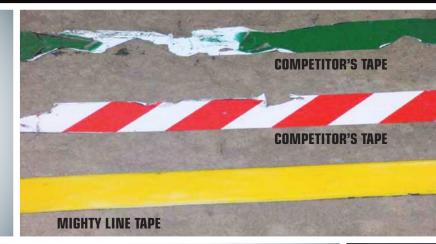

# Whose Tape is Toughest?

We installed our Mighty Line tape and a major competitor's tape side by side in an aggressive test area that is frequently traversed by forklifts carrying heavy loads. Nine months later, we visited this site to compare the results. You can see the competitors' tape has significant damage and disintegration, while Mighty Line Tape holds up to the test.