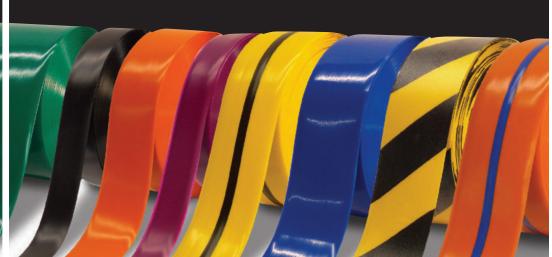

#### We've Got the Edge on Durability.

- 7 times thicker than average floor tape
- Patented technology makes it more durable than other floor tapes
- Beveled edge increases durability for forklift traffic
- · Peel & stick adhesive, removes easily

#### Color, Size, Shape, You Name It, We Have It.

We have everything you need to organize and safe-guard your facility. Use the many colors and shapes of Mighty Line floor tapes and floor markers to indicate work flow, delineate work areas, and mark proper placement of equipment, tools, inventories, and machinery.