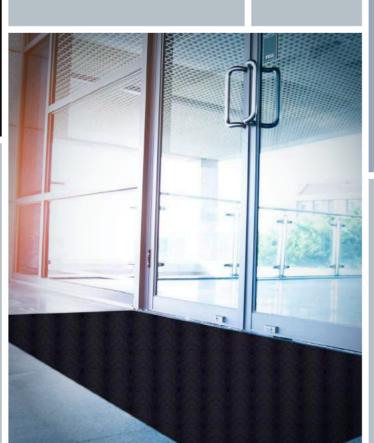

# **NEW!** MightyLine Mats

This innovative peel and stick product is great for entry ways and high-traffic areas, absorbing tracked-in water and oils so the area remains safe. When the mat needs to be replaced, easily pull up and replace with a new one. MightyLine Mats are great for warehouses, food and grocery stores, retails stores, oil and gas, and tire centers.

- Leak-proof, industrial strength, adhesive backing can be lifted with no residue upon removal
- 34" x 100' rolls—Roll and cut to fit any space
- Easy application and removal
- Replaces expensive mat rental service