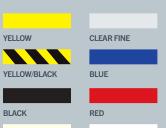

#### **5S Color Code Chart**

Based on Common Industry Practices.

Use to signify safe paths for walking **YELLOW** RED For dangerous areas, emergency exit areas Production equipment: machines, carts, WHITE incoming racks Safety-related areas: eye wash stations, **GREEN** safety showers etc. Machinery parts areas **ORANGE** Works in progress/equipment under BLUE repair zones Finished goods area **BLACK** YELLOW WITH BLACK Extra caution walkways **DIAGONALS** Safety equipment areas: Fire extinguishers, electrical panels, AED machines, etc.