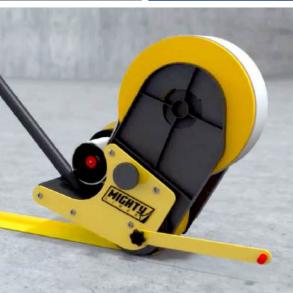

# **Application Made Easy**

Try our NEW Mighty Liner Floor Tape Applicators. The lightweight, easy-to-use applicators apply either 2", 3", 4" width tapes, or 6" width tape. And the guidance arm helps you apply the tape straight and correctly the first time.