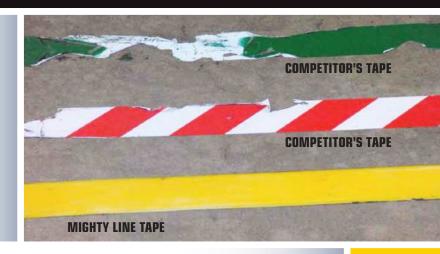

# **Whose Tape is Toughest?**

We installed our Mighty Line tape and a major competitor's tape side by side in an aggressive test area that is frequently traversed by forklifts carrying heavy loads. Nine months later, we visited this site to compare the results. You can see the competitors' tape has significant damage and disintegration, while Mighty Line Tape holds up to the test.