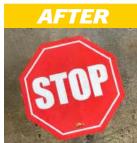

# **Floor Signs**

Mighty Line industrial floor signs are great for marking safety areas. Our floor signs come in a variety of standard options for you to choose from or you can customize your own signs. Our Mighty Line floor signs are extremely durable and can handle the rough industrial environment. Mighty Line floor signs have a peel and stick adhesive.

STOP

MODERN STOP

TRASH CAN

KEEP CLEAR DO NOT BLOCK

CAUTION - DOOR SWING AREA KEEP CLEAR

KEEP CLEAR DO NOT BLOCK

DO NOT BLOCK FIRE EXTINGUISHER

WARNING FORK LIFT TRAFFIC

# **Easy To Clean Mighty Line Floor Signs**

Our heavy duty Floor Signs with peel-and-stick application, leave no residue. They are 30 MIL thick, withstand all traffic, and clean easily!