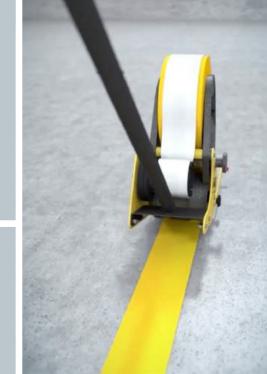

# **Application Made Easy**

Try our NEW Mighty Liner Floor Tape Applicators. The lightweight, easy-to-use applicators apply either 2", 3", 4" width tapes, or 6" width tape. And the guidance arm helps you apply the tape straight and correctly the first time.