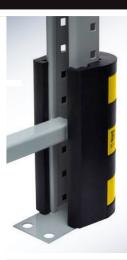

# RAMGUARD

### **Superior Column Protection**

Protect your rack columns with RAM Guard™ with its patent-pending Rubber Armored Metal design. Molded of energy absorbing rubber with a "U-shaped" steel insert and force distributing rubber voids, RAM Guard™ absorbs significantly more energy during impact than most column protection devices offered today.