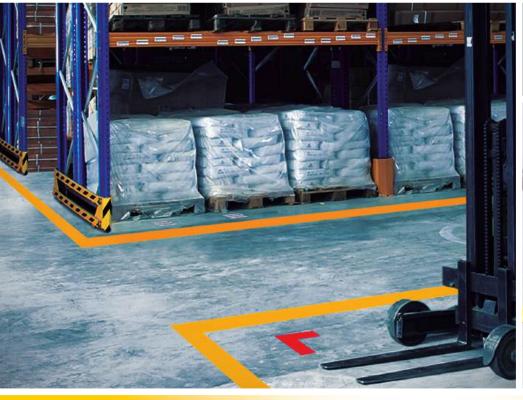

# Color, Size, Shape. You Name It, We Have It.

We have everything you need to organize and safe-guard your facility. Use the many colors and shapes of Mighty Line floor tapes and floor markers to indicate work flow, delineate work areas, and mark proper placement of equipment, tools, inventories, and machinery.

### The Basic 5S Steps:

**SORT** Leave in place only the items necessary to obtain optimal production.

**SET IN ORDER** Use colors of Mighty Line floor tapes and floor markers to show work flow patterns, delineate work areas, and mark proper placement of tools, inventories, and machinery.