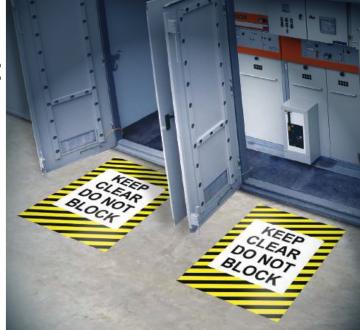

# **Floor Signs**

Mighty Line industrial floor signs are great for marking safety areas. Our floor signs come in a variety of standard options for you to choose from or you can customize your own signs. Our Mighty Line floor signs are extremely durable and can handle the rough industrial environment. Mighty Line floor signs have a peel and stick adhesive.

STOP

MODERN STOP

TRASH CAN

KEEP CLEAR DO NOT BLOCK

CAUTION - DOOR SWING AREA KEEP CLEAR

KEEP CLEAR DO NOT BLOCK

DO NOT BLOCK FIRE EXTINGUISHER

WARNING FORK LIFT TRAFFIC

DO NOT BLOCK

EMERGENCY EYE WASH

PERSONAL PROTECTION
EQUIPMENT MUST BE WORN AT
ALL TIMES

PEDESTRIAN TRAFFIC

NO PEDESTRIAN TRAFFIC

FIRST AID KIT DO NOT BLOCK

FIRE EXIT

WARNING FORK LIFT TRAFFIC

DESIGNATED FORK LIFT PARKING

STOP WATCH FOR PEDESTRIANS

KEEP CLEAR DO NOT BLOCK ELECTRICAL PANEL