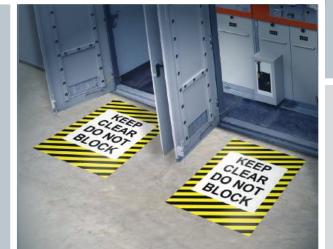

# **Floor Signs**

Mighty Line industrial floor signs are great for marking safety areas. Our floor signs come in a variety of standard options for you to choose from or you can customize your own signs. Our Mighty Line floor signs are extremely durable and can handle the rough industrial environment. Mighty Line floor signs have a peel and stick adhesive.

STOP

MODERN STOP

TRASH CAN

KEEP CLEAR DO NOT BLOCK

CAUTION - DOOR SWING AREA KEEP CLEAR

KEEP CLEAR DO NOT BLOCK

DO NOT BLOCK FIRE EXTINGUISHER

WARNING FORK LIFT TRAFFIC