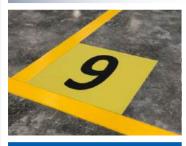

# **Die-Cut Location Markers**

10" HIGH x 4.5" WIDE PACK OF 10 - 1 CHARACTER CUSTOM PACK OF 50

YELLOW

# **Letters & Numbers Location Markers**

10" HIGH x 6" WIDE PACK OF 10 - 1 CHARACTER CUSTOM PACK OF 50