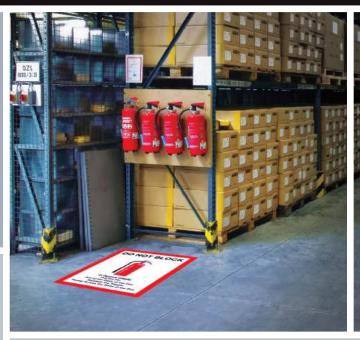

# **Floor Signs**

Mighty Line industrial floor signs are great for marking safety areas. Our floor signs come in a variety of standard options for you to choose from or you can customize your own signs. Our Mighty Line floor signs are extremely durable and can handle the rough industrial environment. Mighty Line floor signs have a peel and stick adhesive.

STOP

MODERN STOP

TRASH CAN

KEEP CLEAR DO NOT BLOCK

CAUTION - DOOR SWING AREA KEEP CLEAR

KEEP CLEAR DO NOT BLOCK

DO NOT BLOCK FIRE EXTINGUISHER

WARNING FORK LIFT TRAFFIC

DO NOT BLOCK

EMERGENCY EYE WASH

PERSONAL PROTECTION
EQUIPMENT MUST BE WORN AT
ALL TIMES

PEDESTRIAN TRAFFIC

NO PEDESTRIAN TRAFFIC

FIRST AID KIT DO NOT BLOCK

FIRE EXIT

WARNING FORK LIFT TRAFFIC