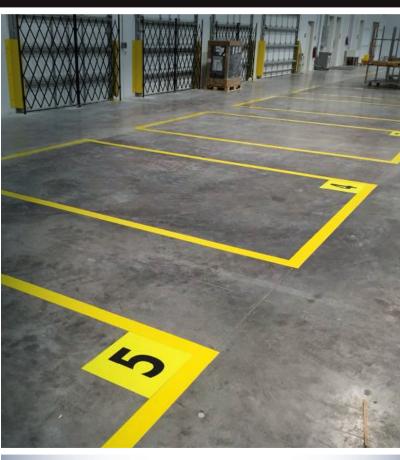

# Color, Size, Shape. You Name It, We Have It.

We have everything you need to organize and safe-guard your facility. Use the many colors and shapes of Mighty Line floor tapes and floor markers to indicate work flow, delineate work areas, and mark proper placement of equipment, tools, inventories, and machinery.

# Floor Tape Shapes

**NUMEROUS SHAPES & COLORS** 

# **Die-Cut Location Markers**

10" HIGH x 4.5" WIDE PACK OF 10 - 1 CHARACTER CUSTOM PACK OF 50

YELLOW

# **Letters & Numbers Location Markers**

10" HIGH x 6" WIDE PACK OF 10 - 1 CHARACTER CUSTOM PACK OF 50