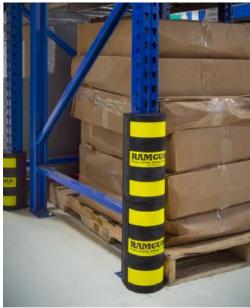

# RAMGUARD

### **Superior Column Protection**

Protect your rack columns with RAM Guard™ with its patent-pending Rubber Armored Metal design. Molded of energy absorbing rubber with a "U-shaped" steel insert and force distributing rubber voids, RAM Guard™ absorbs significantly more energy during impact than most column protection devices offered today.