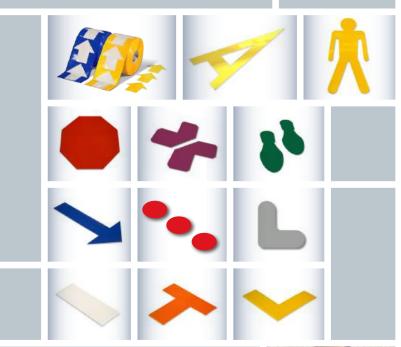

# Floor Tape Shapes

**NUMEROUS SHAPES & COLORS** 

# **Die-Cut Location Markers**

10" HIGH x 4.5" WIDE PACK OF 10 - 1 CHARACTER CUSTOM PACK OF 50

YELLOW

# **Letters & Numbers Location Markers**

10" HIGH x 6" WIDE PACK OF 10 - 1 CHARACTER CUSTOM PACK OF 50

# **Floor Marking Angles**

Our patented 2" floor marking Half Angle is great for 5s environments and pallet markings. 3 year limited warranty. 100 Half Angles (50 Xs) per pack.