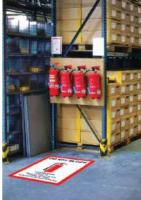

# **Floor Signs**

Mighty Line industrial floor signs are great for marking safety areas. Our floor signs come in a variety of standard options for you to choose from or you can customize your own signs. Our Mighty Line floor signs are extremely durable and can handle the rough industrial environment. Mighty Line floor signs have a peel and stick adhesive.

STOP

MODERN STOP

TRASH CAN

KEEP CLEAR DO NOT BLOCK

CAUTION - DOOR SWING AREA KEEP CLEAR

KEEP CLEAR DO NOT BLOCK

DO NOT BLOCK FIRE EXTINGUISHER

WARNING FORK LIFT TRAFFIC

DO NOT BLOCK

EMERGENCY EYE WASH

PERSONAL PROTECTION
EQUIPMENT MUST BE WORN AT
ALL TIMES

PEDESTRIAN TRAFFIC

NO PEDESTRIAN TRAFFIC

FIRST AID KIT DO NOT BLOCK

FIRE EXIT

WARNING FORK LIFT TRAFFIC

DESIGNATED FORK LIFT PARKING

STOP WATCH FOR PEDESTRIANS

KEEP CLEAR DO NOT BLOCK ELECTRICAL PANEL