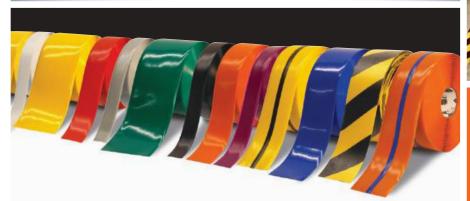

# Color, Size, Shape. You Name It, We Have It.

We have everything you need to organize and safe-guard your facility. Use the many colors and shapes of Mighty Line floor tapes and floor markers to indicate work flow, delineate work areas, and mark proper placement of equipment, tools, inventories, and machinery.

# Floor Tape Solid

ROLLS OF: 2" X 100'

3" X 100'

4" X 100'

6" X 100'