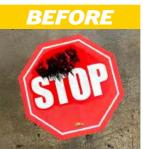

# **Whose Tape is Toughest?**

We installed our Mighty Line tape and a major competitor's tape side by side in an aggressive test area that is frequently traversed by forklifts carrying heavy loads. Nine months later, we visited this site to compare the results. You can see the competitors' tape has significant damage and disintegration, while Mighty Line Tape holds up to the test.