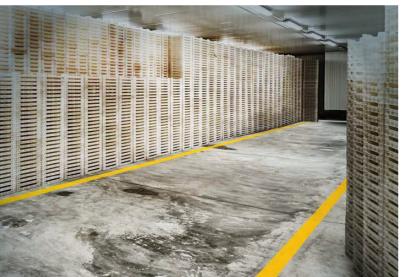

# **Whose Tape is Toughest?**

We installed our Mighty Line tape and a major competitor's tape side by side in an aggressive test area that is frequently traversed by forklifts carrying heavy loads. Nine months later, we visited this site to compare the results. You can see the competitors' tape has significant damage and disintegration, while Mighty Line Tape holds up to the test.