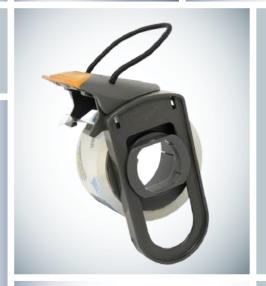

# **Tape Tearer**The Ultimate Tape Dispenser

Tape Tearer is the only tape dispenser that can dispense any type of 2" tape, from masking, packing, to super tough duct tapes and backed tapes. The adjustable spool keeps the tape snug against the cutter throughout the use of the entire roll. The blade guard helps guide accurate placement of the tape onto the box or envelope.

TAPE TEARER WORKS WITH ANY 2" TAPE:

INSULATED GAFF MASKING DUCT

Listen to **Mighty Line's New Safety Podcast** 