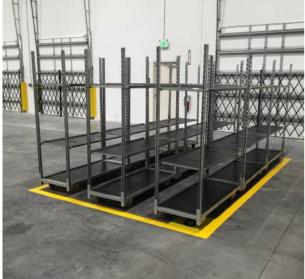

# Color, Size, Shape. You Name It, We Have It.

We have everything you need to organize and safe-guard your facility. Use the many colors and shapes of Mighty Line floor tapes and floor markers to indicate work flow, delineate work areas, and mark proper placement of equipment, tools, inventories, and machinery.

# **Floor Marking Angles**

Our patented 2" floor marking Half Angle is great for 5s environments and pallet markings. 3 year limited warranty. 100 Half Angles (50 Xs) per pack.