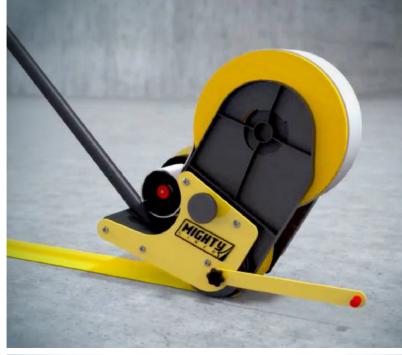

# **Application Made Easy**

Try our NEW Mighty Liner Floor Tape Applicators. The lightweight, easy-to-use applicators apply either 2", 3", 4" width tapes, or 6" width tape. And the guidance arm helps you apply the tape straight and correctly the first time.