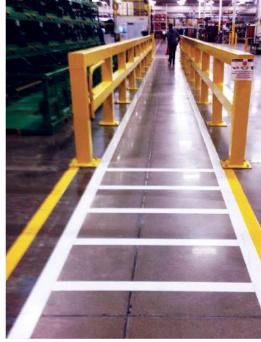

# Color, Size, Shape. You Name It, We Have It.

We have everything you need to organize and safe-guard your facility. Use the many colors and shapes of Mighty Line floor tapes and floor markers to indicate work flow, delineate work areas, and mark proper placement of equipment, tools, inventories, and machinery.

### The Basic 5S Steps:

**SORT** Leave in place only the items necessary to obtain optimal production.

**SET IN ORDER** Use colors of Mighty Line floor tapes and floor markers to show work flow patterns, delineate work areas, and mark proper placement of tools, inventories, and machinery.