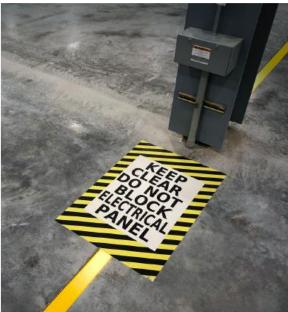

# **Floor Signs**

Mighty Line industrial floor signs are great for marking safety areas. Our floor signs come in a variety of standard options for you to choose from or you can customize your own signs. Our Mighty Line floor signs are extremely durable and can handle the rough industrial environment. Mighty Line floor signs have a peel and stick adhesive.

DESIGNATED FORK LIFT PARKING

STOP WATCH FOR PEDESTRIANS

KEEP CLEAR DO NOT BLOCK ELECTRICAL PANEL