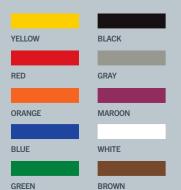

#### **5S Color Code Chart**

Based on Common Industry Practices.

Use to signify safe paths for walking **YELLOW** RED For dangerous areas, emergency exit areas Production equipment: machines, carts, WHITE incoming racks Safety-related areas: eye wash stations, **GREEN** safety showers etc. Machinery parts areas **ORANGE** Works in progress/equipment under BLUE repair zones Finished goods area **BLACK** YELLOW WITH BLACK Extra caution walkways **DIAGONALS** Safety equipment areas: Fire extinguishers, electrical panels, AED machines, etc.