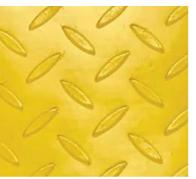

# **NEW!** Mighty Line TAC Floor Tape

Embedded diamond pattern surface provides extra traction and safety in even the most hard-to-navigate areas. Easy to apply. Easy to remove. Easy to clean.

# **Get a Grip with Mighty Line TAC Floor Tape**

- Embedded diamond pattern surface provides extra traction and safety in even the most hard-to-navigate areas.
- · Easy to apply.
- · Easy to remove.
- · Easy to clean.