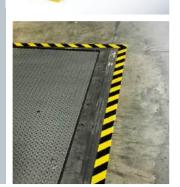

## **Anti-Slip Floor Tape**

ROLLS OF: 2" X 100'

3" X 100'

4" X 100'

6" X 100'

WHITE

LUMINESCENT

YELLOW/CAUTION DO NOT ENTER