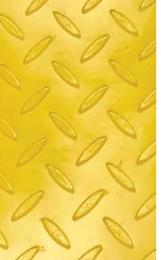

# **NEW!** Mighty Line TAC Floor Tape

Embedded diamond pattern surface provides extra traction and safety in even the most hard-to-navigate areas. Easy to apply. Easy to remove. Easy to clean.

# Mighty Line TAC Floor Tape

ROLLS OF: 2" X 100'

3" X 100'

4" X 100'

BLACK

WHITE

# **Get a Grip with Mighty Line TAC Floor Tape**

- Embedded diamond pattern surface provides extra traction and safety in even the most hard-to-navigate areas.
- · Easy to apply.
- · Easy to remove.
- · Easy to clean.