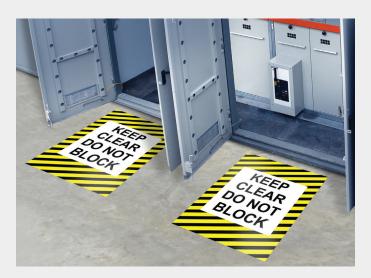

## Mighty Line Floor Signs

Peel-and-stick adhesive

Thicker than average floor signs

Faster to install than paint

Easy to Clean

| Size        |
|-------------|
| Thickness   |
| Material    |
| Surface     |
| Adhesive    |
| Application |

| Variety of sizes                                                            |
|-----------------------------------------------------------------------------|
| 30 MIL industrial strength polymer                                          |
| Polymer                                                                     |
| Smooth, easy to clean                                                       |
| Extremely durable, dual sided, rubber, cloth adhesive                       |
| Ensure floor is clean and dry, not oil saturated and above                  |
| $55^{\circ}\ {\rm F}$ before applying Mighty Line floor tape. Use firm hand |
| pressure, place the tape into place, remove the release liner               |
| by pulling at a 90 degree angle.                                            |
|                                                                             |