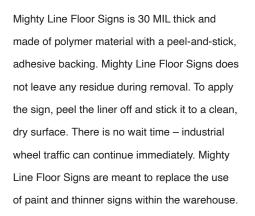

## Mighty Line Floor Signs

Peel-and-stick adhesive

Thicker than average floor signs

Faster to install than paint

Easy to Clean

| Size        |
|-------------|
| Thickness   |
| Material    |
| Surface     |
| Adhesive    |
| Application |

| Variety of sizes                                                            |
|-----------------------------------------------------------------------------|
| 30 MIL industrial strength polymer                                          |
| Polymer                                                                     |
| Smooth, easy to clean                                                       |
| Extremely durable, dual sided, rubber, cloth adhesive                       |
| Ensure floor is clean and dry, not oil saturated and above                  |
| $55^{\circ}\ {\rm F}$ before applying Mighty Line floor tape. Use firm hand |
| pressure, place the tape into place, remove the release liner               |
| by pulling at a 90 degree angle.                                            |
|                                                                             |