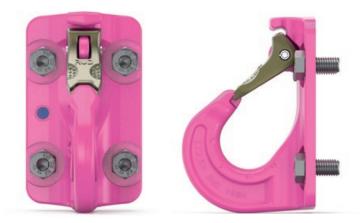

## VABH-B

VIP-boltable attachment block.

## PRODUCT FEATURES

- Large WLL range 1.5 t–6.7 t.
- For combination with all conventional lifting means without additional connecting elements.
- ICE-Bolt made from patented steel. Improved toughness meaning higher bending strength and lower wear occurrence.
- Patented wear markings for easy determination of wear.
- Robust forged safety latch.