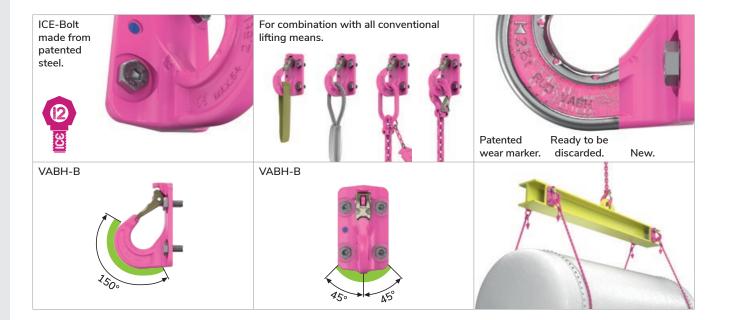

## PRODUCT FEATURES

- Large WLL range 1.5 t–6.7 t.
- For combination with all conventional lifting means without additional connecting elements.
- ICE-Bolt made from patented steel. Improved toughness meaning higher bending strength and lower wear occurrence.
- Patented wear markings for easy determination of wear.
- Robust forged safety latch.

- As a lifting point on trusses and beams.
- For ropes and round slings.
- For lifting means with eye or oval ring.

p. 86-87

86 **BRUD**°

Metric thread.

| Туре         | WLL<br>[t] | Weight<br>(kg/unit) | T<br>[mm] | A<br>[mm] | B<br>[mm] | C<br>[mm] | D<br>[mm] | E<br>[mm] | F<br>[mm] | G<br>[mm] | H<br>[mm] | l<br>[mm] | L<br>[mm] | М     | Tightening<br>torque [Nm] | Ref. No. |
|--------------|------------|---------------------|-----------|-----------|-----------|-----------|-----------|-----------|-----------|-----------|-----------|-----------|-----------|-------|---------------------------|----------|
| VABH-B 1.5 t | 1.5        | 0.78                | 26        | 7.5       | 76        | 115       | 111       | 70        | 26        | 48        | 60        | 38        | 13.5      | 4×M10 | 55                        | 7991205  |
| VABH-B 2.5 t | 2.5        | 1.73                | 33        | 8.5       | 98        | 148       | 143       | 85        | 31.5      | 60        | 75        | 49        | 18        | 4×M12 | 100                       | 7991206  |
| VABH-B4t     | 4          | 3                   | 40        | 11        | 119       | 168       | 164       | 104       | 35        | 70        | 90        | 59        | 25        | 4×M16 | 240                       | 7991207  |
| VABH-B 6.7 t | 6.7        | 5.58                | 51        | 13        | 147       | 205       | 200       | 120       | 40        | 85        | 110       | 70        | 28        | 4×M20 | 450                       | 8502238  |