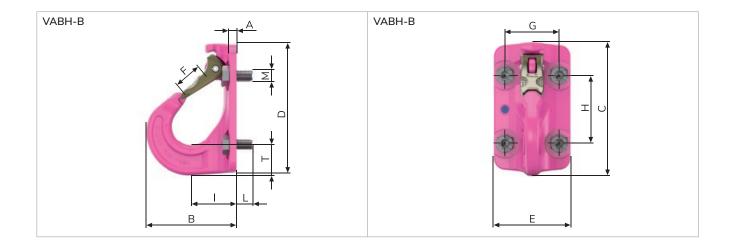

- As a lifting point on trusses and beams.
- For ropes and round slings.
- For lifting means with eye or oval ring.

p. 86-87

86 **BRUD**°

Metric thread.

| Туре         | WLL<br>[t] | Weight<br>(kg/unit) | T<br>[mm] | A<br>[mm] | B<br>[mm] | C<br>[mm] | D<br>[mm] | E<br>[mm] | F<br>[mm] | G<br>[mm] | H<br>[mm] | l<br>[mm] | L<br>[mm] | М     | Tightening<br>torque [Nm] | Ref. No. |
|--------------|------------|---------------------|-----------|-----------|-----------|-----------|-----------|-----------|-----------|-----------|-----------|-----------|-----------|-------|---------------------------|----------|
| VABH-B 1.5 t | 1.5        | 0.78                | 26        | 7.5       | 76        | 115       | 111       | 70        | 26        | 48        | 60        | 38        | 13.5      | 4×M10 | 55                        | 7991205  |
| VABH-B 2.5 t | 2.5        | 1.73                | 33        | 8.5       | 98        | 148       | 143       | 85        | 31.5      | 60        | 75        | 49        | 18        | 4×M12 | 100                       | 7991206  |
| VABH-B4t     | 4          | 3                   | 40        | 11        | 119       | 168       | 164       | 104       | 35        | 70        | 90        | 59        | 25        | 4×M16 | 240                       | 7991207  |
| VABH-B 6.7 t | 6.7        | 5.58                | 51        | 13        | 147       | 205       | 200       | 120       | 40        | 85        | 110       | 70        | 28        | 4×M20 | 450                       | 8502238  |