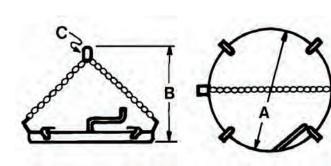

#### MODEL 300-S SPECIFICATIONS (in inches)

|          | Part<br>Number | Model<br>Number | Rated Capacity<br>(lbs.) | Drum Diameter<br>A | Standard<br>B | Standard<br>C | Weight<br>(lbs.) |
|----------|----------------|-----------------|--------------------------|--------------------|---------------|---------------|------------------|
| IN STOCK | 300S-01.50-A   | 300-S           | 3,000                    | 22-1/2             | 25            | 3 x 6         | 25               |
|          | 300S-01.50-B   | 300-S           | 3,000                    | 16-1/2             | 25            | 3 x 6         | 23               |
|          | 300S-01.50-C   | 300-S           | 3,000                    | 18-1/2             | 25            | 3 x 6         | 24               |