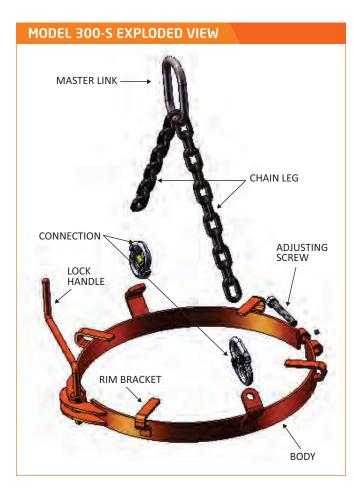

# Model 300-S

# **Locking Type**

The Model 300-S is used for vertical lifting and transporting of metal drums. Equipped with a past center locking device which secures the clamp tightly to the drum. The Model 300-S is capable of handling one drum at a time.