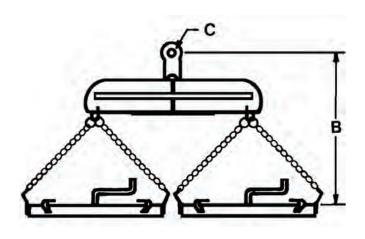

## MODEL 400-M SPECIFICATIONS (in inches)

| Part<br>Number | Model<br>Number | Rated Capacity<br>(lbs.) | Drum<br>Diameter | Standard<br>B | Standard<br>C | Weight<br>(Ibs.) |
|----------------|-----------------|--------------------------|------------------|---------------|---------------|------------------|
| 400M-06.00-A   | 400-M           | 12,000                   | 22-1/2           | 273           | 3-3/4         | 275              |
| 400M-06.00-B   | 400-M           | 12,000                   | 16-1/2           | 273           | 3-3/4         | 270              |
| 400M-06.00-C   | 400-M           | 12,000                   | 18-1/2           | 25            | 3-3/4         | 273              |