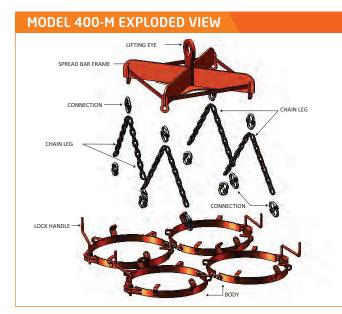

## Model 400-M Locking Type

The Model 400-M is used for vertical lifting and transporting of metal drums. Equipped with a past center locking device which secures the clamp tightly to the drum. The Model 400-M is capable of handling four drums.