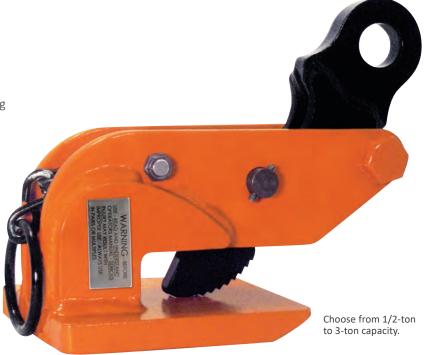

## **Model DWS**

## **Locking Type**

The Model DWS is a horizontal lifting clamp utilizing RENFROE'S famous "lock-closed" feature. This clamp comes in three sizes:

- 1/2 Ton: 0 3/4" opening
- 1-1/2 Ton: 0 1" opening
- 3 Ton: 0 1-1/4" opening

Recommended for use in pairs.