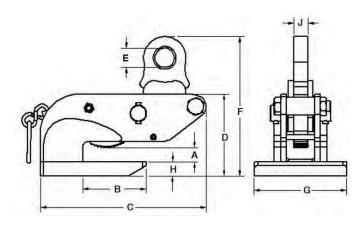

## MODEL DWS SPECIFICATIONS (in inches)

|          | Part<br>Number   | Plate Thickness<br>A |       | С      | D       | Standard<br>E | Option<br>E | Max.<br>F | G     | Н   | J   | Weight<br>(lbs.) |
|----------|------------------|----------------------|-------|--------|---------|---------------|-------------|-----------|-------|-----|-----|------------------|
|          | 1/2 Tons Capacit | у                    |       |        |         |               |             |           |       |     |     |                  |
| IN STOCK | DWS-00.50-A      | 0 – 3/4              | 3     | 7      | 3-9/16  | 1             | 2-1/4       | 7-3/8     | 4     | 1/2 | 5/8 | 9                |
|          | 1-1/2 Tons Capac | city                 |       |        |         |               |             |           |       |     |     |                  |
| IN STOCK | DWS-01.50-A      | 0 – 1                | 3-1/2 | 8-1/4  | 4-1/4   | 1             | 2-1/4       | 8-1/8     | 5     | 5/8 | 5/8 | 14               |
|          | 3 Tons Capacity  |                      |       |        |         |               |             |           |       |     |     |                  |
| IN STOCK | DWS-03.00-A      | 0 – 1-1/4            | 4-1/2 | 11-3/4 | 5-13/16 | 1-1/8         | 3-1/2       | 11-3/4    | 6-1/2 | 1   | 1   | 37               |