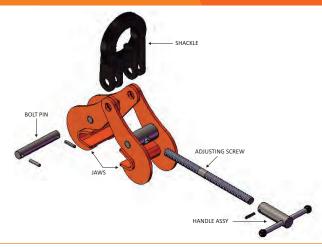

## MODEL BC EXPLODED VIEW

**MODEL BC SPECIFICATIONS** (in inches)

Let the Caldwell/Renfroe engineers help you design a solution for your unique lifting requirements. Call 800.628.4263 to get started.

|       | Part<br>Number                          | Flange Width<br>A | Flange Thickness<br>B |        |        |       |       |        | н     | Weight<br>(Ibs.) |
|-------|-----------------------------------------|-------------------|-----------------------|--------|--------|-------|-------|--------|-------|------------------|
|       | 1-1/2 Vertical Tons Capacity (0° - 20°) |                   |                       |        |        |       |       |        |       |                  |
| STOCK | BC-01.50-A                              | 3 - 7-1/4         | 1/4 - 1/2             | 11-7/8 | 11-3/4 | 3     | 1/2   | 5      | 5-3/4 | 9.5              |
|       | 3 Vertical Tons Capac                   |                   |                       |        |        |       |       |        |       |                  |
|       | BC-03.00-A                              | 3 - 7-1/4         | 1/4 - 1/2             | 11-7/8 | 12     | 3     | 5/8   | 5-3/16 | 6-3/4 | 13.5             |
|       | 5 Vertical Tons Capacity (0° - 20°)     |                   |                       |        |        |       |       |        |       |                  |
|       | BC-05.00-A                              | 6 - 9-1/2         | 1/2 - 3/4             | 17     | 14-7/8 | 3-1/4 | 3/4   | 6-5/16 | 6-3/4 | 22.5             |
|       | 10 Vertical Tons Capacity (0° – 20°)    |                   |                       |        |        |       |       |        |       |                  |
|       | BC-10.00-A                              | 6-11-1/8          | 1/2 - 1-1/4           | 21-1/4 | 19-1/8 | 4     | 1-1/2 | 7-1/8  | 9     | 53               |
|       | 15 Vertical Tons Capacity (0° – 20°)    |                   |                       |        |        |       |       |        |       |                  |
|       | BC-15.00-A                              | 8-16-3/4          | 7/8 – 2               | 32     | 26-1/2 | 4-1/2 | 1-3/4 | 8-3/8  | 12    | 120              |
|       | 25 Vertical Tons Capacity (0° – 20°)    |                   |                       |        |        |       |       |        |       |                  |
|       | BC-25.00-A                              | 18 - 38           | 2-3                   | 61     | 40-1/2 | 5     | 2     | 15     | 15    | 450              |