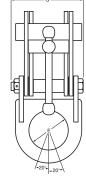

## MODEL BC EXPLODED VIEW

**MODEL BC SPECIFICATIONS** (in inches)

Let the Caldwell/Renfroe engineers help you design a solution for your unique lifting requirements. Call 800.628.4263 to get started.

|       | Part<br>Number                          | Flange Width<br>A | Flange Thickness<br>B |        |        |       |       |        | н     | Weight<br>(Ibs.) |
|-------|-----------------------------------------|-------------------|-----------------------|--------|--------|-------|-------|--------|-------|------------------|
|       | 1-1/2 Vertical Tons Capacity (0° - 20°) |                   |                       |        |        |       |       |        |       |                  |
| STOCK | BC-01.50-A                              | 3 - 7-1/4         | 1/4 - 1/2             | 11-7/8 | 11-3/4 | 3     | 1/2   | 5      | 5-3/4 | 9.5              |
|       | 3 Vertical Tons Capac                   |                   |                       |        |        |       |       |        |       |                  |
|       | BC-03.00-A                              | 3 - 7-1/4         | 1/4 - 1/2             | 11-7/8 | 12     | 3     | 5/8   | 5-3/16 | 6-3/4 | 13.5             |
|       | 5 Vertical Tons Capacity (0° - 20°)     |                   |                       |        |        |       |       |        |       |                  |
|       | BC-05.00-A                              | 6 - 9-1/2         | 1/2 - 3/4             | 17     | 14-7/8 | 3-1/4 | 3/4   | 6-5/16 | 6-3/4 | 22.5             |
|       | 10 Vertical Tons Capacity (0° – 20°)    |                   |                       |        |        |       |       |        |       |                  |
|       | BC-10.00-A                              | 6-11-1/8          | 1/2 - 1-1/4           | 21-1/4 | 19-1/8 | 4     | 1-1/2 | 7-1/8  | 9     | 53               |
|       | 15 Vertical Tons Capacity (0° – 20°)    |                   |                       |        |        |       |       |        |       |                  |
|       | BC-15.00-A                              | 8-16-3/4          | 7/8 – 2               | 32     | 26-1/2 | 4-1/2 | 1-3/4 | 8-3/8  | 12    | 120              |
|       | 25 Vertical Tons Capacity (0° – 20°)    |                   |                       |        |        |       |       |        |       |                  |
|       | BC-25.00-A                              | 18 - 38           | 2-3                   | 61     | 40-1/2 | 5     | 2     | 15     | 15    | 450              |