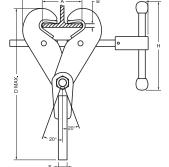

## MODEL BC EXPLODED VIEW

**MODEL BC SPECIFICATIONS** (in inches)

Let the Caldwell/Renfroe engineers help you design a solution for your unique lifting requirements. Call 800.628.4263 to get started.

|       | Part<br>Number                          | Flange Width<br>A | Flange Thickness<br>B |        |        |       |       |        | н     | Weight<br>(Ibs.) |
|-------|-----------------------------------------|-------------------|-----------------------|--------|--------|-------|-------|--------|-------|------------------|
|       | 1-1/2 Vertical Tons Capacity (0° - 20°) |                   |                       |        |        |       |       |        |       |                  |
| STOCK | BC-01.50-A                              | 3 - 7-1/4         | 1/4 - 1/2             | 11-7/8 | 11-3/4 | 3     | 1/2   | 5      | 5-3/4 | 9.5              |
|       | 3 Vertical Tons Capac                   |                   |                       |        |        |       |       |        |       |                  |
|       | BC-03.00-A                              | 3 - 7-1/4         | 1/4 - 1/2             | 11-7/8 | 12     | 3     | 5/8   | 5-3/16 | 6-3/4 | 13.5             |
|       | 5 Vertical Tons Capacity (0° - 20°)     |                   |                       |        |        |       |       |        |       |                  |
|       | BC-05.00-A                              | 6 - 9-1/2         | 1/2 - 3/4             | 17     | 14-7/8 | 3-1/4 | 3/4   | 6-5/16 | 6-3/4 | 22.5             |
|       | 10 Vertical Tons Capacity (0° – 20°)    |                   |                       |        |        |       |       |        |       |                  |
|       | BC-10.00-A                              | 6-11-1/8          | 1/2 - 1-1/4           | 21-1/4 | 19-1/8 | 4     | 1-1/2 | 7-1/8  | 9     | 53               |
|       | 15 Vertical Tons Capacity (0° – 20°)    |                   |                       |        |        |       |       |        |       |                  |
|       | BC-15.00-A                              | 8-16-3/4          | 7/8 – 2               | 32     | 26-1/2 | 4-1/2 | 1-3/4 | 8-3/8  | 12    | 120              |
|       | 25 Vertical Tons Capacity (0° – 20°)    |                   |                       |        |        |       |       |        |       |                  |
|       | BC-25.00-A                              | 18 - 38           | 2-3                   | 61     | 40-1/2 | 5     | 2     | 15     | 15    | 450              |