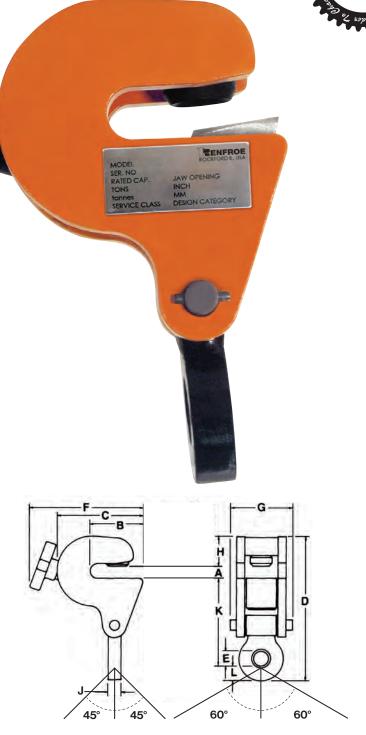

## MODEL ACP SPECIFICATIONS (in inches)

|          | Part<br>Number  | Flange Width<br>A | В     |       | D       |       | F       | G       | н       |     | К      |     | Weight<br>(lbs.) |
|----------|-----------------|-------------------|-------|-------|---------|-------|---------|---------|---------|-----|--------|-----|------------------|
|          | 2 Tons Capacity |                   |       |       |         |       |         |         |         |     |        |     |                  |
| IN STOCK | ACP-02.00-A     | 1/4 - 5/8         | 3-1/4 | 5-1/4 | 8-5/16  | 1-1/4 | 6-3/4   | 3-3/4   | 1-13/16 | 3/4 | 5-1/2  | 3/4 | 12.5             |
|          | ACP-02.00-B     | 3/8-3/4           | 3-1/4 | 5-1/4 | 8-29/32 | 1-1/4 | 6-15/16 | 3-21/32 | 1-13/16 | 3/4 | 5-9/16 | 3/4 | 12.63            |
|          | ACP-02.00-C     | 1/2 - 7/8         | 3-3/4 | 4-3/4 | 9-5/32  | 1-1/4 | 6-15/16 | 3-21/32 | 1-13/16 | 3/4 | 5-9/16 | 3/4 | 12.55            |