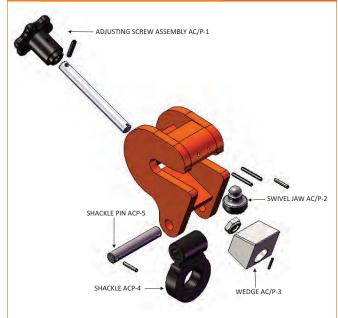

**The Model ACP** has a pivoting shackle eye. These clamps are especially useful in the construction and maintenance for shipbuilding and other industries.

MODEL ACP EXPLODED VIEW

Layout. Build. Instal 800-442-3061