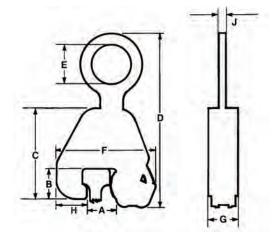

## MODEL DG SPECIFICATIONS (in inches)

| model by a central formation of the menes) |       |                                       |                                    |        |         |        |       |        |       |       |     |                  |
|--------------------------------------------|-------|---------------------------------------|------------------------------------|--------|---------|--------|-------|--------|-------|-------|-----|------------------|
| Part<br>Number                             | Model | Capacity<br>Standard Rail A<br>(lbs.) | Capacity<br>Crane Rail A<br>(Ibs.) |        | С       | D      |       | F      |       | Н     | J   | Weight<br>(lbs.) |
| 1/2 Tons Capacity                          |       |                                       |                                    |        |         |        |       |        |       |       |     |                  |
| DG-00.50-A                                 | 25    | 12 – 25                               | -                                  | 1-5/16 | 6-11/16 | 11-1/4 | 2-3/8 | 5-3/8  | 2-1/2 | 1-5/8 | 1/2 | 10               |
| DG-00.50-B                                 | 50    | 30 – 50                               | -                                  | 1-3/8  | 6-11/16 | 11-1/4 | 2-3/8 | 6      | 2-1/2 | 1-5/8 | 1/2 | 11               |
| 1 Tons Capacity                            |       |                                       |                                    |        |         |        |       |        |       |       |     |                  |
| DG-01.00-A                                 | 132   | 85 – 155                              | -                                  | 2-1/2  | 8-1/8   | 13-1/2 | 2-5/8 | 8-5/8  | 3-1/4 | 1-7/8 | 5/8 | 16               |
| 2 Tons Capacity                            |       |                                       |                                    |        |         |        |       |        |       |       |     |                  |
| DG-02.00-A                                 | 105   | 60 – 155                              | 104 & 105                          | 2-5/8  | 9       | 16     | 3-5/8 | 9-1/8  | 3-1/4 | 2-1/2 | 3/4 | 26               |
| DG-02.00-B                                 | 175   | -                                     | 135, 171, 175                      | 2-5/8  | 9-1/2   | 16     | 3-5/8 | 10-3/8 | 3-1/4 | 2-1/2 | 3/4 | 26               |