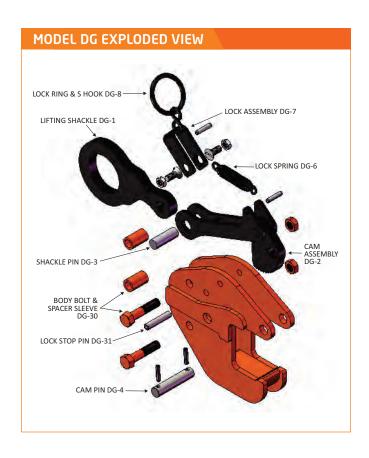

## **Locking Type**

The Model DG rail clamp is used for lifting and transporting crane rails and railroad rails. Lightness of weight allows it to be hand applied and hand removed. The Model DG possesses all the features of the Model FR. All the repair parts are identical to same tonnage of the FR, except the swivel jaw has been eliminated.