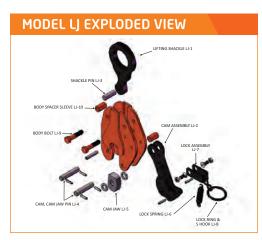

## Model LJ Locking Type

MODEL LJ SPECIFICATIONS (in inches)

**Model LJ** is a vertical lifting clamp capable of turning a plate from horizontal to vertical and back through the same 90° arc. It is small and easy to handle in capacities through three tons. The Model LJ incorporates a "Lock Closed" feature, which facilitates attaching the clamp to the plate.