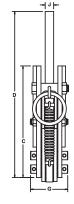

## Weight (lbs.) 1/2 Metric Tons Capacity IN STOCK LJ-00.50-A 0 - 3/42-5/8 6-5/8 10-1/4 2 - 1/45 2-3/8 1-7/8 1/2 5-1/16 9 LJ-00.50-B 1/2 - 12-5/8 6-5/8 10-1/4 2-1/4 5-5/8 2-3/8 1-7/8 1/2 5-1/4 9 LJ-00.50-C 3/4-1-1/4 2-5/8 6-5/8 10-1/4 2-1/4 5-13/16 2-3/8 1-7/8 1/2 5-13/16 9 LJ-00.50-D 1-1-1/2 2-5/8 6-5/8 10-1/4 2 - 1/45-13/16 2-3/8 1-7/8 1/2 5-5/8 9 1-1/4 - 1-3/4 2-1/4 1/2 LJ-00.50-E 2-5/8 6-5/8 10-1/4 6-1/16 2-3/8 1-7/8 5-13/16 9 1 Metric Tons Capacity IN STOCK LJ-01.00-A 0 - 3/43-3/16 8-1/4 13-7/16 2-7/16 5-7/8 2-7/8 2-1/16 5/8 6-7/16 15 LJ-01.00-B 1/2 – 1 13-7/16 2-7/16 2-7/8 2-1/16 3-3/16 8-1/4 6-3/16 5/8 6-3/4 15 LJ-01.00-C 3/4 - 1-1/4 3-3/16 13-7/16 2-7/16 2-7/8 2-1/16 8-1/4 6-3/8 5/8 15 7 LJ-01.00-D 1-1-1/2 13-7/16 2-7/16 5-13/16 2-7/8 2-1/16 5/8 7-3/16 3-3/16 8-1/4 15 LJ-01.00-E 1 - 1/4 - 1 - 3/43-3/16 13-7/16 2-7/16 6-5/8 2-7/8 2-1/16 7-3/8 8-1/4 5/8 15 LJ-01.00-F 1-1/2 - 2 3-3/16 8-1/4 13-7/16 2-7/16 7-1/8 2-7/8 2-1/16 5/8 7-3/4 15.5 2 Metric Tons Capacity LJ-02.00-A 0 - 115-13/16 7-1/4 3-1/4 2-7/8 7-5/8 3-5/8 9 3-5/8 3/4 26 IN STOCK LJ-02.00-B 3/4 - 1-1/2 3-5/8 9 16-5/8 3-5/8 7-3/4 3-1/4 2-7/8 3/4 8-3/8 26 LJ-02.00-C 1-1/4 - 2 3-5/8 9 16-5/8 3-5/8 8-1/4 3-1/4 2-7/8 3/4 8-5/8 26 LJ-02.00-D 1-3/4 - 2-1/2 3-5/8 9 16-5/8 3-5/8 8-3/4 3-1/4 2-7/8 3/4 9-3/16 26 3 Metric Tons Capacity LJ-03.00-A IN STOCK 0 - 1 - 1/44-1/4 10-3/4 3-5/8 8-3/16 3-3/4 3/48-3/8 34 18 3 LJ-03.00-B 3/4 - 1-1/2 4-1/4 10-3/4 18 3-5/8 8-3/16 3-3/4 3 3/4 8-5/8 34 LJ-03.00-C 1-1/4 - 2 4-1/4 10-3/4 3-5/8 3-3/4 3/4 9-3/16 18 9 3 34 LJ-03.00-D 1-3/4 - 2-1/2 4-1/4 10-3/4 18 3-5/8 9-1/2 3-3/4 3 3/4 9-11/16 34