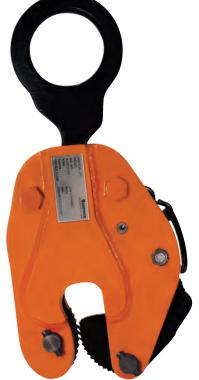

## Model LJ Locking Type

MODEL LJ SPECIFICATIONS (in inches)

**Model LJ** is a vertical lifting clamp capable of turning a plate from horizontal to vertical and back through the same 90° arc. It is small and easy to handle in capacities through three tons. The Model LJ incorporates a "Lock Closed" feature, which facilitates attaching the clamp to the plate.