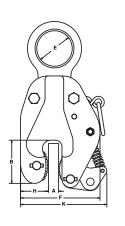

## Weight (lbs.) 1/2 Metric Tons Capacity IN STOCK LJ-00.50-A 0 - 3/42-5/8 6-5/8 10-1/4 2 - 1/45 2-3/8 1-7/8 1/2 5-1/16 9 LJ-00.50-B 1/2 - 12-5/8 6-5/8 10-1/4 2-1/4 5-5/8 2-3/8 1-7/8 1/2 5-1/4 9 LJ-00.50-C 3/4-1-1/4 2-5/8 6-5/8 10-1/4 2-1/4 5-13/16 2-3/8 1-7/8 1/2 5-13/16 9 LJ-00.50-D 1-1-1/2 2-5/8 6-5/8 10-1/4 2 - 1/45-13/16 2-3/8 1-7/8 1/2 5-5/8 9 1-1/4 - 1-3/4 2-1/4 1/2 LJ-00.50-E 2-5/8 6-5/8 10-1/4 6-1/16 2-3/8 1-7/8 5-13/16 9 1 Metric Tons Capacity IN STOCK LJ-01.00-A 0 - 3/43-3/16 8-1/4 13-7/16 2-7/16 5-7/8 2-7/8 2-1/16 5/8 6-7/16 15 LJ-01.00-B 1/2 – 1 13-7/16 2-7/16 2-7/8 2-1/16 3-3/16 8-1/4 6-3/16 5/8 6-3/4 15 LJ-01.00-C 3/4 - 1-1/4 3-3/16 13-7/16 2-7/16 2-7/8 2-1/16 8-1/4 6-3/8 5/8 15 7 LJ-01.00-D 1-1-1/2 13-7/16 2-7/16 5-13/16 2-7/8 2-1/16 5/8 7-3/16 3-3/16 8-1/4 15 LJ-01.00-E 1 - 1/4 - 1 - 3/43-3/16 13-7/16 2-7/16 6-5/8 2-7/8 2-1/16 7-3/8 8-1/4 5/8 15 LJ-01.00-F 1-1/2 - 2 3-3/16 8-1/4 13-7/16 2-7/16 7-1/8 2-7/8 2-1/16 5/8 7-3/4 15.5 2 Metric Tons Capacity LJ-02.00-A 0 - 115-13/16 7-1/4 3-1/4 2-7/8 7-5/8 3-5/8 9 3-5/8 3/4 26 IN STOCK LJ-02.00-B 3/4 - 1-1/2 3-5/8 9 16-5/8 3-5/8 7-3/4 3-1/4 2-7/8 3/4 8-3/8 26 LJ-02.00-C 1-1/4 - 2 3-5/8 9 16-5/8 3-5/8 8-1/4 3-1/4 2-7/8 3/4 8-5/8 26 LJ-02.00-D 1-3/4 - 2-1/2 3-5/8 9 16-5/8 3-5/8 8-3/4 3-1/4 2-7/8 3/4 9-3/16 26 3 Metric Tons Capacity LJ-03.00-A IN STOCK 0 - 1 - 1/44-1/4 10-3/4 3-5/8 8-3/16 3-3/4 3/48-3/8 34 18 3 LJ-03.00-B 3/4 - 1-1/2 4-1/4 10-3/4 18 3-5/8 8-3/16 3-3/4 3 3/4 8-5/8 34 LJ-03.00-C 1-1/4 - 2 4-1/4 10-3/4 3-5/8 3-3/4 3/4 9-3/16 18 9 3 34 LJ-03.00-D 1-3/4 - 2-1/2 4-1/4 10-3/4 18 3-5/8 9-1/2 3-3/4 3 3/4 9-11/16 34