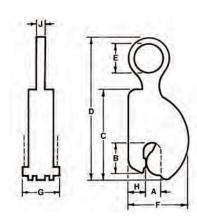

## MODEL BD SPECIFICATIONS (in inches)

| MODEL BD SPECIFICATIONS (III flicties) |                      |        |        |        |       |        |       |       |     |                  |
|----------------------------------------|----------------------|--------|--------|--------|-------|--------|-------|-------|-----|------------------|
| Part<br>Number                         | Plate Thickness<br>A | В      | С      | D      | E     | F      | G     | н     | J   | Weight<br>(lbs.) |
| 1/2 Tons Capacity                      | ,                    |        |        |        |       |        |       |       |     |                  |
| BD-00.50-A                             | 0-1                  | 2-9/16 | 6-5/16 | 10-3/8 | 1-3/4 | 4-1/2  | 2-1/4 | 1-3/8 | 1/2 | 6                |
| 1 Tons Capacity                        |                      |        |        |        |       |        |       |       |     |                  |
| BD-01.00-A                             | 0 - 1-1/8            | 3-1/16 | 7-5/16 | 12-3/4 | 2-1/2 | 5-9/16 | 2-7/8 | 1-5/8 | 5/8 | 11               |
| 2 Tons Capacity                        |                      |        |        |        |       |        |       |       |     |                  |
| BD-02.00-A                             | 0 – 1-3/8            | 3-9/16 | 8-1/16 | 14-1/2 | 3-1/8 | 6-9/16 | 3     | 2-1/4 | 5/8 | 16               |
| 4 Tons Capacity                        |                      |        |        |        |       |        |       |       |     |                  |
| BD-04.00-A                             | 0 – 1-3/4            | 3-7/8  | 10-3/4 | 17-3/4 | 3-1/8 | 7-7/16 | 3-7/8 | 2-1/4 | 3/4 | 27               |
| 7 Tons Capacity                        |                      |        |        |        |       |        |       |       |     |                  |
| BD-07.00-A                             | 1/4 – 2-1/2          | 5      | 12-3/4 | 22-1/2 | 3-7/8 | 9-5/8  | 5     | 3     | 1   | 65               |