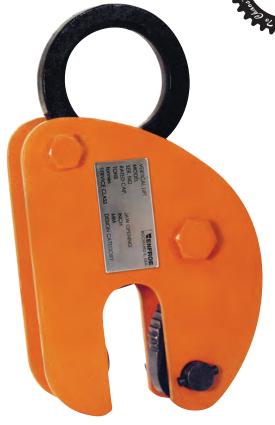

## **Model BD**

## **Non-Locking Type**

The Model BD is a vertical lifting, non-locking clamp used primarily for steel warehousing and bench work where a locking type clamp is not essential. The clamp is a low-cost, low-maintenance tool that features lightweight and compact size. It is recommended for use and application where constant tension is applied to the lifting shackle throughout the entire operation.

Non-locking, affordable, low-maintenance.