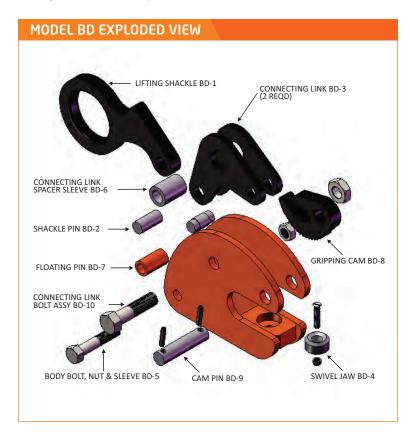

## **Model BD**

## **Non-Locking Type**

The Model BD is a vertical lifting, non-locking clamp used primarily for steel warehousing and bench work where a locking type clamp is not essential. The clamp is a low-cost, low-maintenance tool that features lightweight and compact size. It is recommended for use and application where constant tension is applied to the lifting shackle throughout the entire operation.