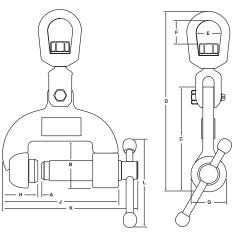

## MODEL RSC SPECIFICATIONS (in inches)

|   | Part<br>Number    | Plate Thickness<br>A | В      | С      | D       | E     | F      | G     | н     | J     | K      | L     | Weight<br>(lbs.) |
|---|-------------------|----------------------|--------|--------|---------|-------|--------|-------|-------|-------|--------|-------|------------------|
|   | 1/2 Tons Capacity |                      |        |        |         |       |        |       |       |       |        |       |                  |
| K | RSC-00.50-A       | 0-3                  | 3-3/16 | 7      | 12-3/16 | 1-3/4 | 1-9/16 | 2-3/8 | 2-3/8 | 7-7/8 | 11-7/8 | 6-3/4 | 13.5             |
| K | RSC-00.50-B       | 1-3/8 - 4-1/4        | 3-3/16 | 7-5/16 | 12-5/16 | 1-3/4 | 1-9/16 | 2-3/8 | 2-3/8 | 9-1/4 | 13-1/8 | 6-3/4 | 16.5             |