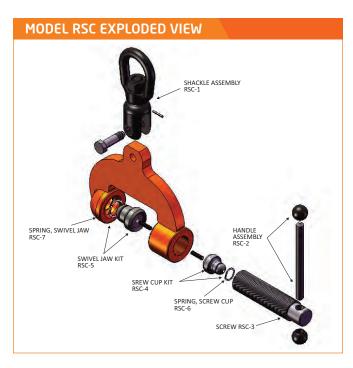

## **Model RSC**

## **Locking, Screw Type**

The Model RSC is a lightweight screw clamp for bench work on steel plates of large thickness, and weighing less than 1,000 lbs.

Look for this icon to see which of the most popular clamps and sizes are in stock and ready to ship right now.