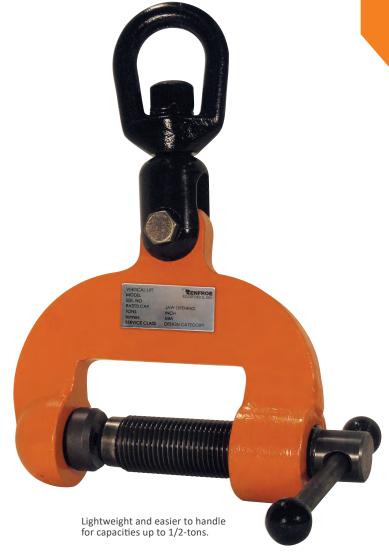

## **Model RSC**

## **Locking, Screw Type**

The Model RSC is a lightweight screw clamp for bench work on steel plates of large thickness, and weighing less than 1,000 lbs.

Look for this icon to see which of the most popular clamps and sizes are in stock and ready to ship right now.