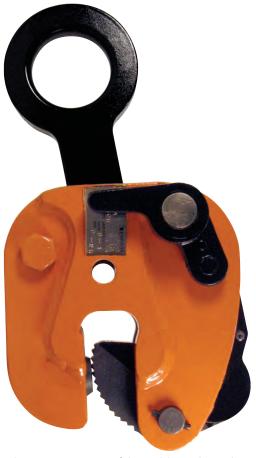

## **Locking Type**

**The Model LA** is an ergonomic vertical lifting clamp capable of turning a single plate or member from horizontal to vertical to horizontal through a 180° arc. It incorporates a push button auxiliary lock. The "Lock Open – Lock Closed" feature facilitates attaching and removing the clamp from the plate.

Lightweight, ergonomic version of the Model JA with round swivel jaw.

MODEL LA SPECIFICATIONS (in inches)

IN STOCK

|   | Part<br>Number    | Plate Thickness<br>A | В      | С     | Max.<br>D | E     | Max.<br>F | G       | Н     | J   | Weight<br>(lbs.) |
|---|-------------------|----------------------|--------|-------|-----------|-------|-----------|---------|-------|-----|------------------|
|   | 1/2 Tons Capacity |                      |        |       |           |       |           |         |       |     |                  |
| K | LA-00.50-A        | 0 – 5/8              | 2      | 4-7/8 | 8         | 1-1/8 | 4-1/4     | 2-7/16  | 1-3/8 | 3/8 | 4.8              |
| ĺ | 1 Tons Capacity   |                      |        |       |           |       |           |         |       |     |                  |
| K | LA-01.00-A        | 0 – 3/4              | 2      | 4-7/8 | 8         | 1-1/8 | 4-3/8     | 2-7/16  | 1-3/8 | 1/2 | 5.3              |
|   | 2 Tons Capacity   |                      |        |       |           |       |           |         |       |     |                  |
|   | LA-02.00-A        | 0-1                  | 3-5/16 | 6-7/8 | 12-1/2    | 2-3/8 | 7-1/16    | 3-5/8   | 2-3/8 | 3/4 | 18.0             |
|   | 3 Tons Capacity   |                      |        |       |           |       |           |         |       |     |                  |
|   | LA-03.00-A        | 0 – 1                | 3-7/16 | 10    | 17        | 3-3/8 | 8-1/2     | 3-13/16 | 2-3/4 | 3/4 | 32               |