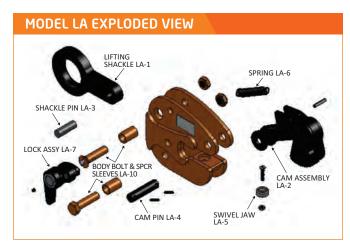

## Model LA

## **Locking Type**

**The Model LA** is an ergonomic vertical lifting clamp capable of turning a single plate or member from horizontal to vertical to horizontal through a 180° arc. It incorporates a push button auxiliary lock. The "Lock Open – Lock Closed" feature facilitates attaching and removing the clamp from the plate.

Lightweight, ergonomic version of the Model JA with round swivel jaw.

MODEL LA SPECIFICATIONS (in inches)

IN STOCK

|   | Part<br>Number    | Plate Thickness<br>A | В      | С     | Max.<br>D | E     | Max.<br>F | G       | Н     | J   | Weight<br>(lbs.) |
|---|-------------------|----------------------|--------|-------|-----------|-------|-----------|---------|-------|-----|------------------|
|   | 1/2 Tons Capacity |                      |        |       |           |       |           |         |       |     |                  |
| K | LA-00.50-A        | 0 – 5/8              | 2      | 4-7/8 | 8         | 1-1/8 | 4-1/4     | 2-7/16  | 1-3/8 | 3/8 | 4.8              |
| ĺ | 1 Tons Capacity   |                      |        |       |           |       |           |         |       |     |                  |
| K | LA-01.00-A        | 0 – 3/4              | 2      | 4-7/8 | 8         | 1-1/8 | 4-3/8     | 2-7/16  | 1-3/8 | 1/2 | 5.3              |
|   | 2 Tons Capacity   |                      |        |       |           |       |           |         |       |     |                  |
|   | LA-02.00-A        | 0-1                  | 3-5/16 | 6-7/8 | 12-1/2    | 2-3/8 | 7-1/16    | 3-5/8   | 2-3/8 | 3/4 | 18.0             |
|   | 3 Tons Capacity   |                      |        |       |           |       |           |         |       |     |                  |
|   | LA-03.00-A        | 0 – 1                | 3-7/16 | 10    | 17        | 3-3/8 | 8-1/2     | 3-13/16 | 2-3/4 | 3/4 | 32               |