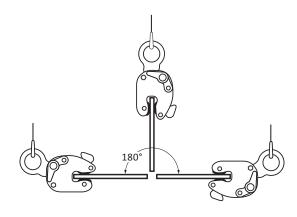

## **Locking Type**

**The Model LA** is an ergonomic vertical lifting clamp capable of turning a single plate or member from horizontal to vertical to horizontal through a 180° arc. It incorporates a push button auxiliary lock. The "Lock Open – Lock Closed" feature facilitates attaching and removing the clamp from the plate.