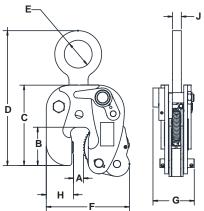

Lightweight, ergonomic version of the Model JA with round swivel jaw.

MODEL LA SPECIFICATIONS (in inches)

IN STOCK

|   | Part<br>Number    | Plate Thickness<br>A | В      | С     | Max.<br>D | E     | Max.<br>F | G       | Н     | J   | Weight<br>(lbs.) |
|---|-------------------|----------------------|--------|-------|-----------|-------|-----------|---------|-------|-----|------------------|
|   | 1/2 Tons Capacity |                      |        |       |           |       |           |         |       |     |                  |
| K | LA-00.50-A        | 0 – 5/8              | 2      | 4-7/8 | 8         | 1-1/8 | 4-1/4     | 2-7/16  | 1-3/8 | 3/8 | 4.8              |
| ĺ | 1 Tons Capacity   |                      |        |       |           |       |           |         |       |     |                  |
| K | LA-01.00-A        | 0 – 3/4              | 2      | 4-7/8 | 8         | 1-1/8 | 4-3/8     | 2-7/16  | 1-3/8 | 1/2 | 5.3              |
|   | 2 Tons Capacity   |                      |        |       |           |       |           |         |       |     |                  |
|   | LA-02.00-A        | 0-1                  | 3-5/16 | 6-7/8 | 12-1/2    | 2-3/8 | 7-1/16    | 3-5/8   | 2-3/8 | 3/4 | 18.0             |
|   | 3 Tons Capacity   |                      |        |       |           |       |           |         |       |     |                  |
|   | LA-03.00-A        | 0 – 1                | 3-7/16 | 10    | 17        | 3-3/8 | 8-1/2     | 3-13/16 | 2-3/4 | 3/4 | 32               |