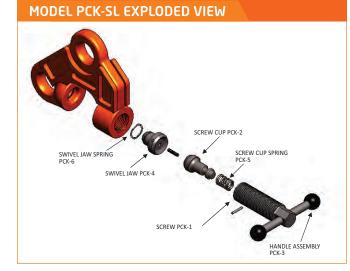

## Model PCK-SL Locking, Screw Type

The Model PCK-SL Locking Screw Clamp is a versatile multi-purpose lifting turning pulling clamp capable of lift and turn operations from the horizontal through 180° arc. The clamp can also be used for the assembling of steel plates, structural members and welded sections. The clamp is generally used in pairs for the purpose of drawing two plates or members together or to a predetermined position adjacent to each other. The adjusting screw is used to accommodate various thicknesses of material and to facilitate the attachment of the clamp to the member being worked on.