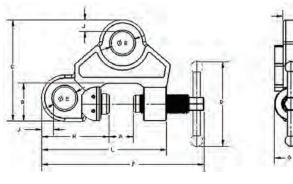

## MODEL PCK-SL SPECIFICATIONS (in inches)

| Part<br>Number    | Plate Thickness<br>A |         |        | D       |       | F      |       | н      | J     | К     | L     | Weight<br>(lbs.) |
|-------------------|----------------------|---------|--------|---------|-------|--------|-------|--------|-------|-------|-------|------------------|
| 1/2 Tons Capacity |                      |         |        |         |       |        |       |        |       |       |       |                  |
| PCK-SL-00.50-A    | 0-1                  | 2-1/2   | 5-1/2  | 5-11/16 | 1     | 9-1/8  | 1-3/4 | 3      | 1/2   | 5/16  | 6-1/8 | 4.6              |
| 1 Tons Capacity   |                      |         |        |         |       |        |       |        |       |       |       |                  |
| PCK-SL-01.00-A    | 0-1-1/2              | 3       | 6-3/4  | 5-11/16 | 1-3/8 | 10-1/2 | 2-1/8 | 4-1/32 | 11/16 | 3/4   | 7-5/8 | 9.6              |
| 2 Tons Capacity   |                      |         |        |         |       |        |       |        |       |       |       |                  |
| PCK-SL-02.00-A    | 0-1-1/2              | 3-3/16  | 7-1/2  | 7       | 1-1/2 | 11-1/2 | 2-3/8 | 4-9/16 | 3/4   | 1     | 8-1/2 | 14.5             |
| 3 Tons Capacity   |                      |         |        |         |       |        |       |        |       |       |       |                  |
| PCK-SL-03.00-A    | 3/16 - 1-3/8         | 3-1/2   | 8      | 6-11/16 | 1-3/4 | 12-1/8 | 2-5/8 | 5-3/8  | 7/8   | 1-1/8 | 9-1/8 | 17.9             |
| 5 Tons Capacity   |                      |         |        |         |       |        |       |        |       |       |       |                  |
| PCK-SL-05.00-A    | 0-1-1/2              | 3-13/16 | 9-5/16 | 7-3/8   | 2     | 13-3/8 | 2-7/8 | 5-7/8  | 1     | 1-3/8 | 10    | 28.4             |