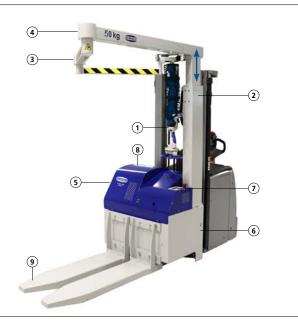

#### DESIGN

- (1) Vacuum tube lifter JumboFlex with 35 kg or 50 kg load capacity and approx. 1,300 mm stroke
- (2) Height adjustable column to increase the maximum gripping height up to 1,800 mm
- (3) Smooth running articulated jib crane with 360° operating action radius and approx. 1,600 mm length
- (4) Fixed element for extending the articulated arm by approx. 1,500 mm in length
- (5) View optimized basic module with control technology and vacuum generation
- (6) High performance 24V battery with easy change possibility
- Integrated touch display for controlling the system
- (8) Colored LED band for status indication and additional acoustic warning in case of danger
- (9) Fork arms for one or two pallets in different versions (EPAL/GMA)