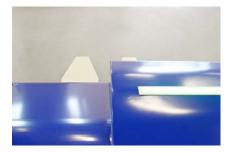

Optimized view of the forks due to lowered base body cover.

Compatible with any forklift vehicle thanks to different fork shoe variants.

Standard 24V battery for continuous operation of the system up to 6 hours.