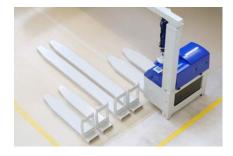

Short fork arms for one pallet

Long fork arms for two pallets

#### DESIGN

- (1) Vacuum tube lifter JumboFlex with 35 kg or 50 kg load capacity and approx. 1,300 mm stroke
- (2) Height adjustable column to increase the maximum gripping height up to 1,800 mm
- (3) Smooth running articulated jib crane with 360° operating action radius and approx. 1,600 mm length
- (4) Fixed element for extending the articulated arm by approx. 1,500 mm in length
- (5) View optimized basic module with control technology and vacuum generation
- (6) High performance 24V battery with easy change possibility
- Integrated touch display for controlling the system
- (8) Colored LED band for status indication and additional acoustic warning in case of danger
- (9) Fork arms for one or two pallets in different versions (EPAL/GMA)