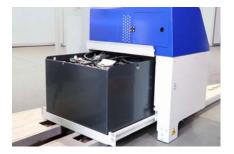

Optimized view of the forks due to lowered base body cover.

Compatible with any forklift vehicle thanks to different fork shoe variants.

Standard 24V battery for continuous operation of the system up to 6 hours.

The battery can be charged in the device and also changed in approx. 10 – 15 minutes for multi-shift operation.