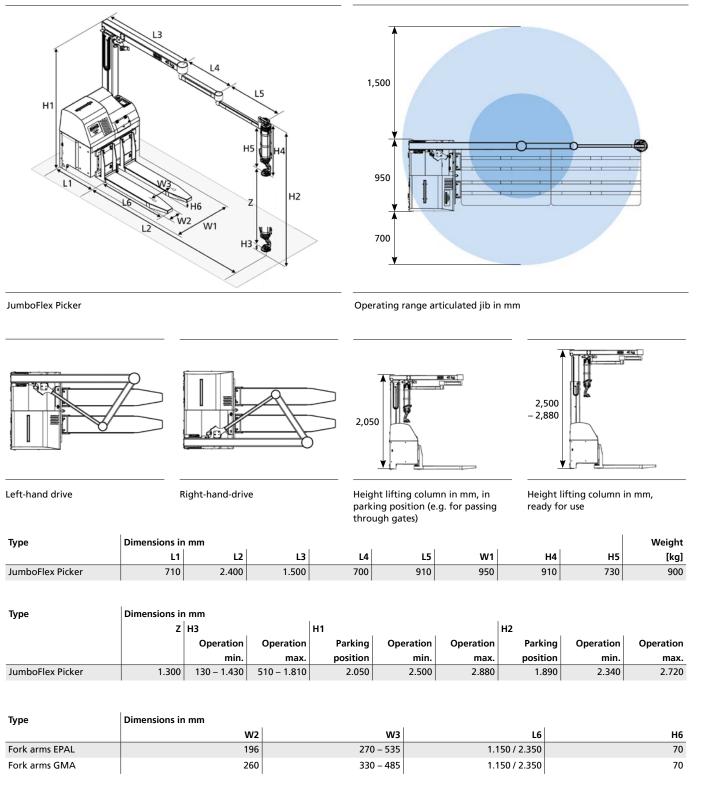

#### DESIGN

- (1) Vacuum tube lifter JumboFlex with 35 kg or 50 kg load capacity and approx. 1,300 mm stroke
- (2) Height adjustable column to increase the maximum gripping height up to 1,800 mm
- (3) Smooth running articulated jib crane with 360° operating action radius and approx. 1,600 mm length
- (4) Fixed element for extending the articulated arm by approx. 1,500 mm in length
- (5) View optimized basic module with control technology and vacuum generation
- (6) High performance 24V battery with easy change possibility
- Integrated touch display for controlling the system
- (8) Colored LED band for status indication and additional acoustic warning in case of danger
- (9) Fork arms for one or two pallets in different versions (EPAL/GMA)

#### **Technical Data**

Note: All dimensions are approximate. The values given refer to standard round gripper. The actual values may deviate due to the use of other grippers. The general tolerance for lifting hoses is +/- 50 mm. The support height on the vehicle must be added to the specified values.