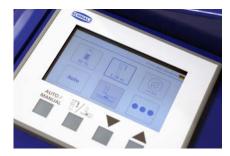

### Vacuum Tube Lifter JumboFlex Picker

**Product Highlights** 

The clearly arranged touch display with soft keys enables simple and intuitive operation.

The support feet extend automatically after the jib is unlocked, minimizing cycle times.