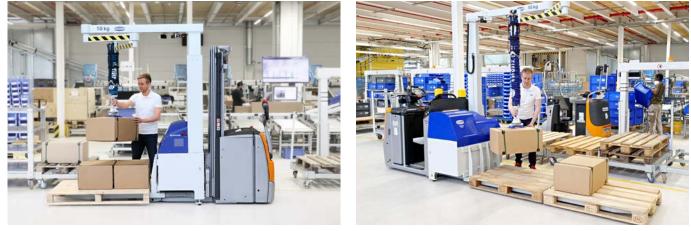

#### APPLICATIONS

- Picking mixed pallets from unmixed pallets for onward transport to stores
- Stacking of pallets for distribution to different storage locations or further processing locations
- Suitable as an internal goods distribution solution
- Optimal for use with block or floor storage

Short fork arms for one pallet

Long fork arms for two pallets