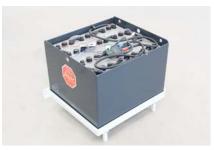

Optimized view of the forks due to lowered base body cover.

Compatible with any forklift vehicle thanks to different fork shoe variants.

Standard 24V battery for continuous operation of the system up to 6 hours.

The battery can be charged in the device and also changed in approx. 10 – 15 minutes for multi-shift operation.