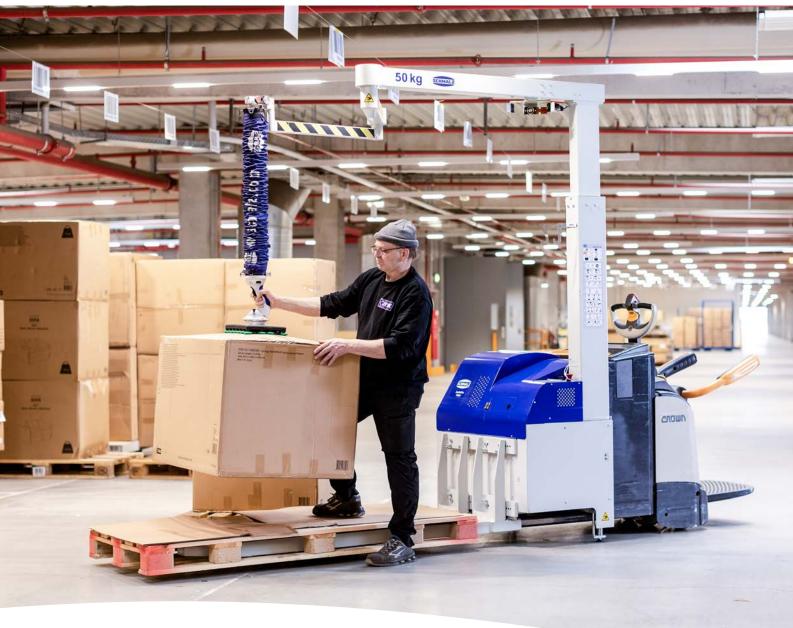

# **Ergonomics to go** – **The JumboFlex Picker**

The unique ergonomics and safety of the Schmalz vacuum tube lifters is now also available for mobile use. The JumboFlex Picker can be transported with any standard industrial truck and is therefore the ideal picking solution for packages weighing up to 50 kg – regardless of the location.

### Vacuum Tube Lifter JumboFlex Picker

Mobile order picking of packages up to 50 kg