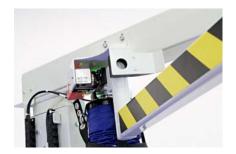

#### DESIGN

- (1) Vacuum tube lifter JumboFlex with 35 kg or 50 kg load capacity and approx. 1,300 mm stroke
- (2) Height adjustable column to increase the maximum gripping height up to 1,800 mm
- (3) Smooth running articulated jib crane with 360° operating action radius and approx. 1,600 mm length
- (4) Fixed element for extending the articulated arm by approx. 1,500 mm in length
- (5) View optimized basic module with control technology and vacuum generation
- (6) High performance 24V battery with easy change possibility
- Integrated touch display for controlling the system
- (8) Colored LED band for status indication and additional acoustic warning in case of danger
- (9) Fork arms for one or two pallets in different versions (EPAL/GMA)

The tube lifter is started at the push of a button. It can be combined with various quick-change grippers.

A status LED provides clearly visible information on the current operating status.

A magnetic switch fixes the jib in a safe parking position during transport.