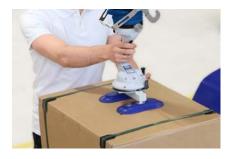

The tube lifter is started at the push of a button. It can be combined with various quick-change grippers.

A status LED provides clearly visible information on the current operating status.

A magnetic switch fixes the jib in a safe parking position during transport.