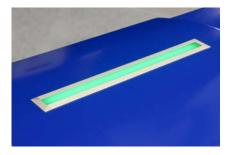

#### DESIGN

- (1) Vacuum tube lifter JumboFlex with 35 kg or 50 kg load capacity and approx. 1,300 mm stroke
- (2) Height adjustable column to increase the maximum gripping height up to 1,800 mm
- (3) Smooth running articulated jib crane with 360° operating action radius and approx. 1,600 mm length
- (4) Fixed element for extending the articulated arm by approx. 1,500 mm in length
- (5) View optimized basic module with control technology and vacuum generation
- (6) High performance 24V battery with easy change possibility
- Integrated touch display for controlling the system
- (8) Colored LED band for status indication and additional acoustic warning in case of danger
- (9) Fork arms for one or two pallets in different versions (EPAL/GMA)

The tube lifter is started at the push of a button. It can be combined with various quick-change grippers.

A status LED provides clearly visible information on the current operating status.

A magnetic switch fixes the jib in a safe parking position during transport.