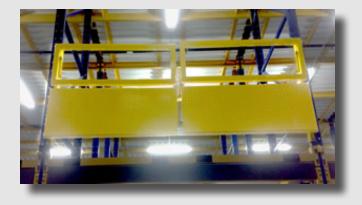

## **4-Panel Impact Gate**

- Heavy-duty construction
- Easily adjustable height with multi-hole mounting plates
- Mounts directly to rack or mezzanine platform railing
- · Spring-loaded, self-closing
- Closed upper gates provide fall protection when a short pallet is in place
- Hinge located on front upright provides maximum clear open width