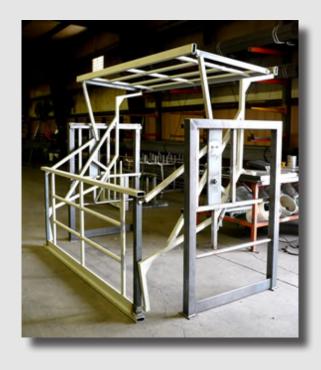

## **Pallet Drop Zone Gate**

Ladder Industries' Pallet Drop Zone Gate is an ideal solution to provide a safety gate on rack modules, mezzanines platforms, or other elevated structures. It is a corral type gate but only takes up minimal space from the perimeter. Call today for details!